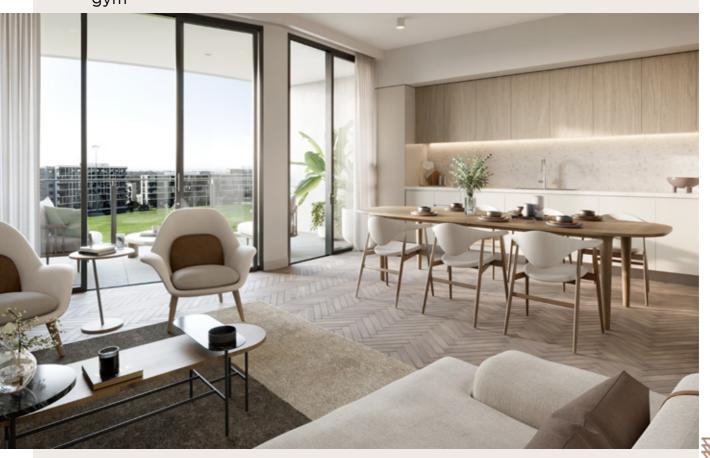

# High quality, spacious, secure and timeless designs.

- Average 8.05 Star NatHERS Rating
- Tall ceilings
- 100% wool carpets
- Double-glazed windows
- Stone benchtops/ splashback
- Smeg double oven, cooktop, rangehood and dishwasher
- Generous Balconies/ Terraces
- Built-in pantry, drawers and bin
- Energy efficient LED lighting
- GPO's and Taps on Balconies
- Superlative in-house amenities including two private landscaped podiums, lounge, dining room and gym

### **Colour Schemes**

Scheme A, Beach

Scheme B, Bush

Scheme C, Urban

Artist impression, kitchen and bathroom renders for 3 bedroom apartments only. Please refer to specifications for 2 bedroom 2 bathroom finishes.