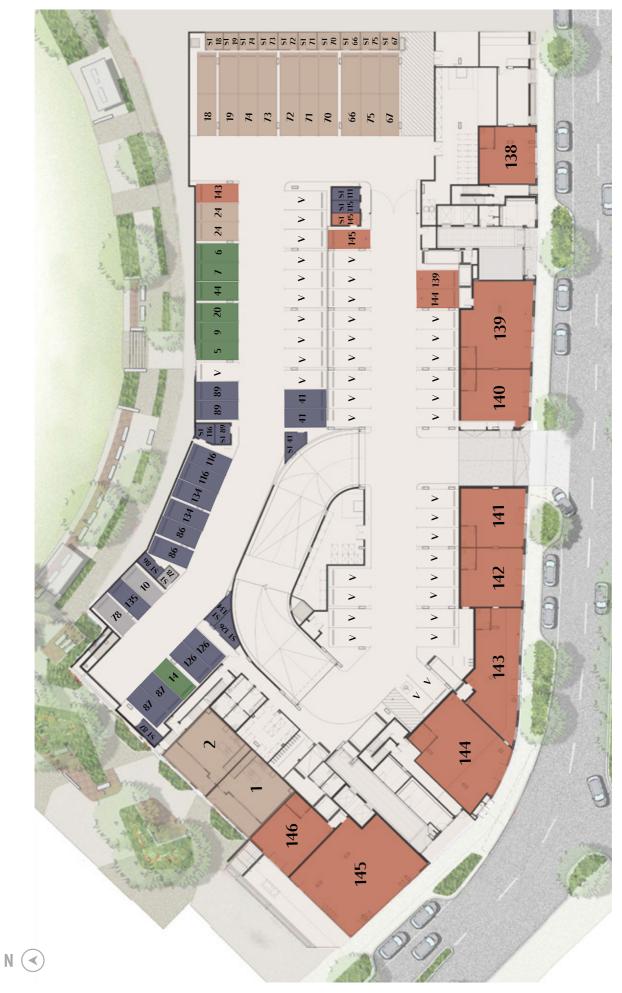

### **Basement**

All areas shown are measured Architectural Areas. Dimensions and areas are approximate and are subject to change without notice. Architectural Areas may differ from the areas shown on the Strata Plan. Buyers should refer to the definition of Architectural Areas in Annexure L of the Contract of Sale and to the proposed Strata Plan for their specific apartment in Annexure C of the Contract of Sale. Variations in design can occur in order to comply with the dictates of good construction practice. All the finishes, fixtures, electrical services and facilities illustrated or referred to are subject to availability and may vary. Loose furniture, white goods and planters are not included. Prospective purchasers must rely on their own enquiries and should refer to the Conditions and all annexures contained in the Contract of Sale.

## Ground