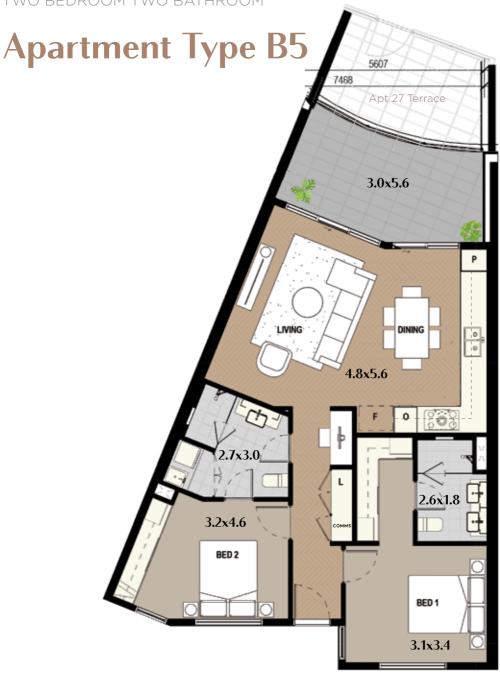

| Apt<br># | Level | Energy<br>Efficiency<br>Star Rating | Aspect | Internal | Terrace | Balcony | Store | Car<br>Bay<br>Area | Car<br>Bay(s) | Total   |
|----------|-------|-------------------------------------|--------|----------|---------|---------|-------|--------------------|---------------|---------|
| 27       | Two   | 9.6★                                | North  | 91 sqm   | 28 sqm  | -       | 5 sqm | 27 sqm             | 2T            | 151 sqm |
| 51       | Three | 9.6★                                | North  | 91 sqm   | -       | 15 sqm  | 4 sqm | 26 sqm             | 2T            | 136 sqm |
| 75       | Four  | 9.6★                                | North  | 91 sqm   | -       | 15 sqm  | 5 sqm | 27 sqm             | 2T            | 138 sqm |
| 98       | Five  | 9.6★                                | North  | 91 sqm   | -       | 15 sqm  | 7 sqm | 26 sqm             | 2T            | 139 sqm |