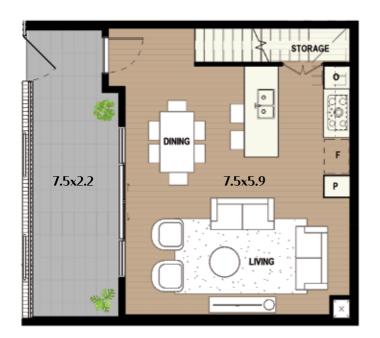

Scale 1:100 (A4)

| Apt<br># | Level | Energy<br>Efficiency<br>Star Rating | Aspect | Internal | Balcony | Store | Car<br>Bay<br>Area | Car<br>Bay(s) | Total   |
|----------|-------|-------------------------------------|--------|----------|---------|-------|--------------------|---------------|---------|
| 113      | Six   | 7.6★                                | East   | 105 sqm  | 88 sqm  | 5 sqm | 27 sqm             | 2T            | 225 sqm |