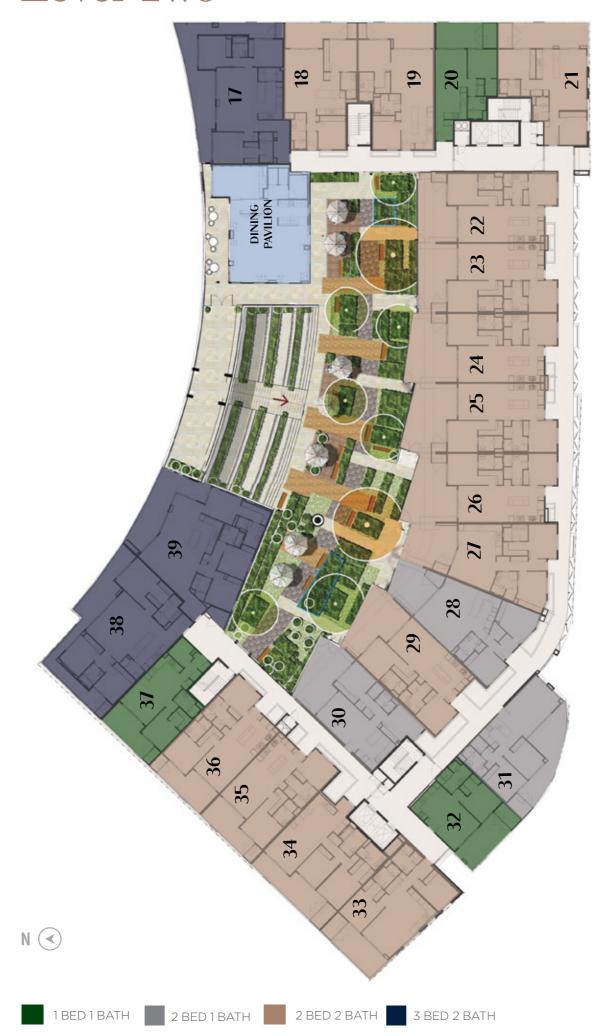

without notice. Architectural Areas may differ from the areas shown on the Strata Plan. Buyers should refer to the definition of Architectural Areas in Annexure L of the Contract of Sale and to the proposed Strata Plan for their specific apartment in Annexure C of the Contract of Sale. Variations in design can occur in order to comply with the dictates of good construction practice. All the finishes, fixtures, electrical services and facilities illustrated or referred to are subject to availability and may vary. Loose furniture, white goods and planters are not included. Prospective purchasers must rely on their own enquiries and should refer to the Conditions and all annexures contained in the Contract of Sale.

 $\triangleleft$ 

## Ground







# Level One











## **Level Two**







# **Level Three**



# **Level Four**









# **Level Five**



# **Level Six**







# Level Seven





terracesclaremont.com.au