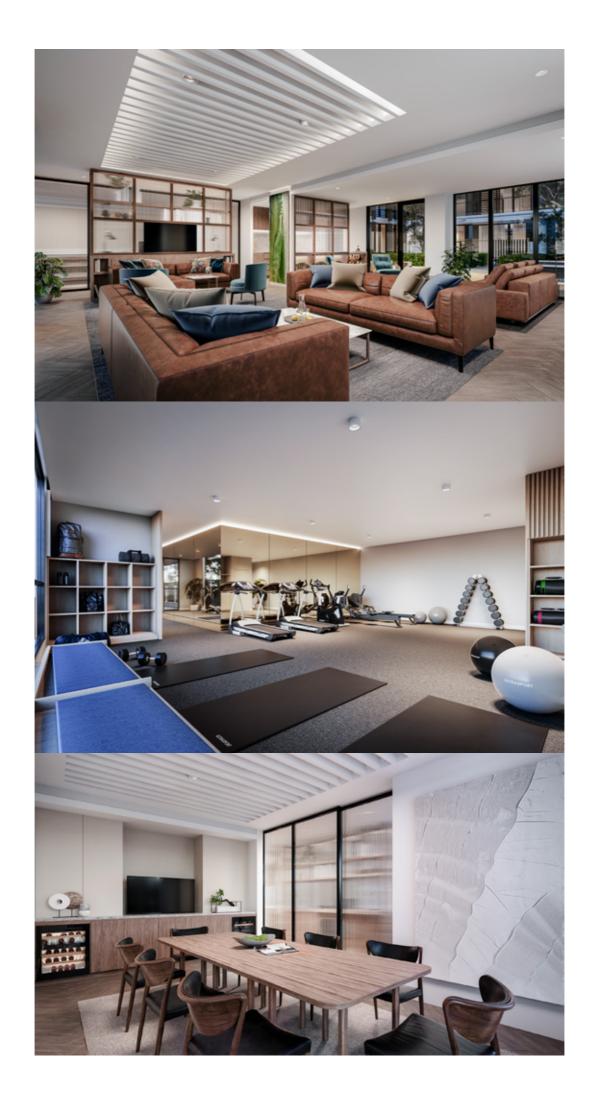

#### Common Areas

| Visitors - Common                      | Visitor parking bays provided in dedicated area on the Ground level                                                                                                                                                                                                                                                                                                                                                                                                                                                                                                                                                                                                                                                                                                            |
|----------------------------------------|--------------------------------------------------------------------------------------------------------------------------------------------------------------------------------------------------------------------------------------------------------------------------------------------------------------------------------------------------------------------------------------------------------------------------------------------------------------------------------------------------------------------------------------------------------------------------------------------------------------------------------------------------------------------------------------------------------------------------------------------------------------------------------|
| Bike Racks - Common                    | Bike Store located in Basement, general power point available                                                                                                                                                                                                                                                                                                                                                                                                                                                                                                                                                                                                                                                                                                                  |
| Ground Floor Lobbies                   | Feature tiled lobby floors and tiled walls and feature ceiling with feature lighting                                                                                                                                                                                                                                                                                                                                                                                                                                                                                                                                                                                                                                                                                           |
| Upper Floor Lobbies                    | Carpet tile lobby floors with feature wall to lift core and painted plaster walls and skim coat ceilings                                                                                                                                                                                                                                                                                                                                                                                                                                                                                                                                                                                                                                                                       |
| Basement Lobbies                       | Coloured sealed non-slip concrete lobby floors with feature wall and painted plaster walls and skim coat ceilings                                                                                                                                                                                                                                                                                                                                                                                                                                                                                                                                                                                                                                                              |
| Breezeways / Walkways                  | Painted acratex finished plasterboard / concrete walls with selected non-slip floor tiles, and plasterboard painted ceilings with recessed downlights. Walls tiled panels.                                                                                                                                                                                                                                                                                                                                                                                                                                                                                                                                                                                                     |
| Fire Stairs                            | Unsealed concrete floors and unpainted walls and ceilings                                                                                                                                                                                                                                                                                                                                                                                                                                                                                                                                                                                                                                                                                                                      |
| Ramp access to Comm / Retail Tenancies | Coloured sealed non-slip concrete with painted masonry wall                                                                                                                                                                                                                                                                                                                                                                                                                                                                                                                                                                                                                                                                                                                    |
| Concierge                              | Carpeted floor with plaster & painted walls and plasterboard ceiling                                                                                                                                                                                                                                                                                                                                                                                                                                                                                                                                                                                                                                                                                                           |
| Dining Pavilion & Terraces             | Engineered timber flooring, on acoustic underlay.  Kitchen with polished Caesarstone benchtops, laminate cabinetwork, 11/3 sink. Appliances include Smeg Dolce 60cm oven, 45cm compact speed oven, 60cm electric induction 4 zone cook top and 60cm built in rangehood. Under bench fridge, and 2 x Smeg Dolce fully integrated dishwashers, ice machine. Central carpet with feature stone wall unit, plaster and painted walls. Plaster walls with paint and timber feature wall. Porcelain floor tiles plus feature tiling sections with special cutting. Reverse cycle ducted air conditioning provided to all internal areas. Glazed bifold windows & doors and entry door with powder coated aluminium frame and double glazing. Porcelain tiles on pedestal to Terrace. |
| Gymnasium & Balcony                    | Carpet tile floors with painted plaster walls and skim coat ceilings. Cardio equipment, light weights and wall mounted TV and mirrors in feature wall and coat rack. Reverse cycle wall mounted diffuser air conditioning. Chilled cold water dispenser station with associated splashback and tiled floor. Porcelain tiles on pedestal to balcony                                                                                                                                                                                                                                                                                                                                                                                                                             |
| Waste / Refuse Rooms                   | Sealed concrete floors, key swipe access                                                                                                                                                                                                                                                                                                                                                                                                                                                                                                                                                                                                                                                                                                                                       |
| Carparking                             | Sealed concrete floors, painted masonry walls                                                                                                                                                                                                                                                                                                                                                                                                                                                                                                                                                                                                                                                                                                                                  |
| Photovoltaic Cells - Common            | 30kw photovoltaic cells to provide supplementary power for common area lighting, roof mounted, with additional bank of Tesla battery storage giving ability of storing the solar energy for use when the sun isn't shining.                                                                                                                                                                                                                                                                                                                                                                                                                                                                                                                                                    |
| E-Charging Car Bays                    | 2 x 63A (Fast Charge) Electric Car Chargers provided for shared use (payment for consumed power use required)                                                                                                                                                                                                                                                                                                                                                                                                                                                                                                                                                                                                                                                                  |