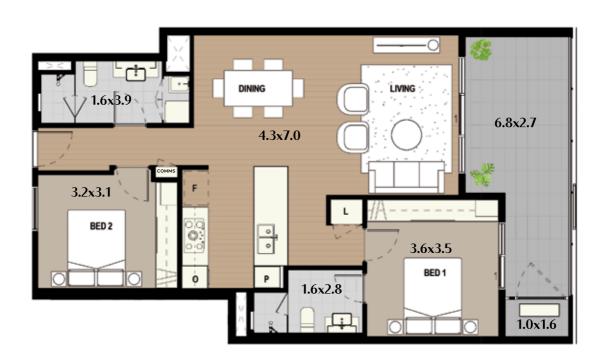

| 2T            | 148 sqm |

#### Claremont Oval



Shenton Road

T- Tandem











| Apt<br># | Level           | Energy<br>Efficiency<br>Star Rating | Aspect | Internal           | Terrace | Balcony | Store    | Car<br>Bay<br>Area | Car<br>Bay(s) | Total   |
|----------|-----------------|-------------------------------------|--------|--------------------|---------|---------|----------|--------------------|---------------|---------|
| 1        | Ground<br>& One | 7.9★                                | West   | 50 sqm &<br>66 sqm | 19 sqm  | 15 sqm  | Internal | 26 sqm             | 2T            | 176 sqm |
| 2**      | Ground<br>& One | 7.9★                                | West   | 50 sqm &<br>66 sqm | 19 sqm  | 15 sqm  | Internal | 26 sqm             | 2T            | 176 sqm |



| Apt<br># | Level | Energy<br>Efficiency<br>Star Rating | Aspect | Internal | Balcony | Store | Car<br>Bay<br>Area | Car<br>Bay(s) | Total   |
|----------|-------|-------------------------------------|--------|----------|---------|-------|--------------------|---------------|---------|
| 18       | Two   | 9.3★                                | East   | 89 sqm   | 19 sqm  | 5 sqm | 27 sqm             | 2T            | 140 sqm |
| 42       | Three | 9.3★                                | East   | 89 sqm   | 19 sqm  | 5 sqm | 27 sqm             | 2T            | 140 sqm |
| 66       | Four  | 9.3★                                | East   | 89 sqm   | 19 sqm  | 5 sqm | 27 sqm             | 2T            | 140 sqm |

Scale 1:100 (A4)





| Apt<br># | Level | Energy<br>Efficiency<br>Star Ratin