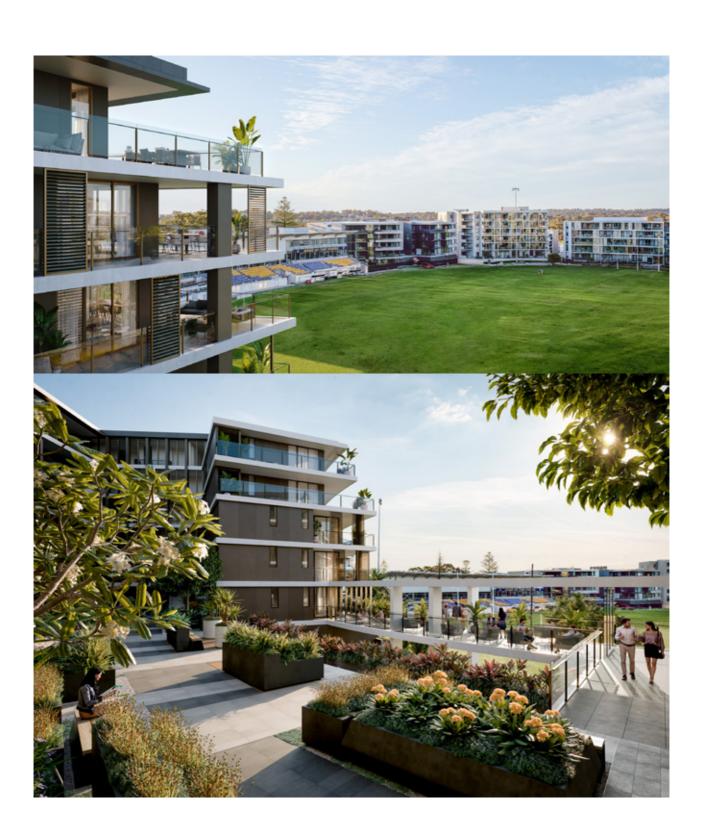

Live Connected. Live Claremont

2x2
BED & BATH

# High quality, spacious, secure and timeless designs.

- Average 8.05 Star NatHERS Rating
- Tall ceilings
- 100% wool carpets
- Double-glazed windows
- Stone benchtops/ splashback
- Smeg double oven, cooktop, rangehood and dishwasher
- Generous Balconies/ Terraces
- Built-in pantry, drawers and bin
- Energy efficient LED lighting
- GPO's and Taps on Balconies
- Superlative in-house amenities including two private landscaped podiums, lounge, dining room and gym