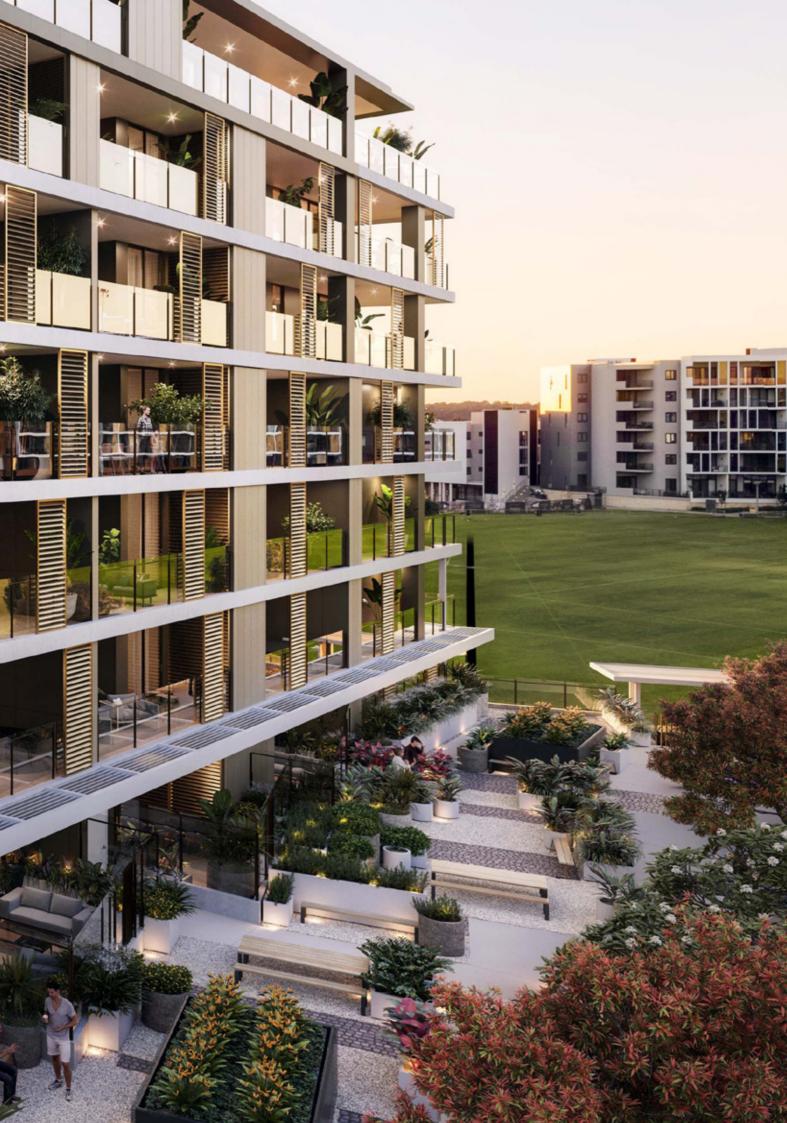

# High quality, spacious, secure and timeless designs.

- Average 8.05 Star NatHERS Rating
- Tall ceilings
- 100% wool carpets
- Double-glazed windows
- Stone benchtops/ splashback
- Smeg double oven, cooktop, rangehood and dishwasher
- Generous Balconies/ Terraces
- Built-in pantry, drawers and bin
- Energy efficient LED lighting
- GPO's and Taps on Balconies
- Superlative in-house amenities including two private landscaped podiums, lounge, dining room and gym