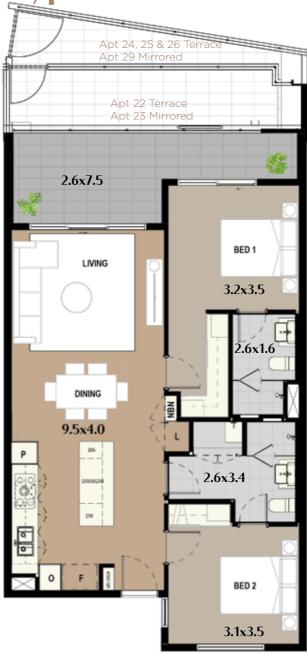

#### Claremont Oval

Shenton Road

| Apt   |       | Energy                    |        |          |         |         |       | Car         | Car    |         |
|-------|-------|---------------------------|--------|----------|---------|---------|-------|-------------|--------|---------|
| #     | Level | Efficiency<br>Star Rating | Aspect | Internal | Terrace | Balcony | Store | Bay<br>Area | Bay(s) | Total   |
| 22    | Two   | 6.9★                      | North  | 89 sqm   | 32 sqm  | -       | 4 sqm | 27 sqm      | 2T     | 152 sqm |
| 23**  | Two   | 6.9★                      | North  | 86 sqm   | 32 sqm  | -       | 4 sqm | 27 sqm      | 2T     | 149 sqm |
| 24    | Two   | 6.9★                      | North  | 86 sqm   | 40 sqm  | -       | 4 sqm | 28 sqm      | 2      | 158 sqm |
| 25**  | Two   | 6.9★                      | North  | 86 sqm   | 40 sqm  | -       | 7 sqm | 28 sqm      | 2S     | 161 sqm |
| 26    | Two   | 6.9★                      | North  | 87 sqm   | 38 sqm  | -       | 7 sqm | 27 sqm      | 2T     | 159 sqm |
| 29**  | Two   | 6.9★                      | North  | 87 sqm   | 33 sqm  | -       | 5 sqm | 25 sqm      | 2T     | 150 sqm |
| 35**  | Two   | 6.9★                      | West   | 87 sqm   | -       | 20 sqm  | 4 sqm | 27 sqm      | 2T     | 138 sqm |
| 36    | Two   | 6.9★                      | West   | 87 sqm   | -       | 20 sqm  | 6 sqm | 27 sqm      | 2T     | 140 sqm |
| 46    | Three | 6.9★                      | North  | 89 sqm   | -       | 15 sqm  | 4 sqm | 27 sqm      | 2T     | 135 sqm |
| 47**  | Three | 6.9★                      | North  | 86 sqm   | -       | 15 sqm  | 4 sqm | 27 sqm      | 2T     | 132 sqm |
| 48    | Three | 6.9★                      | North  | 86 sqm   | -       | 15 sqm  | 6 sqm | 27 sqm      | 2T     | 134 sqm |
| 49**  | Three | 6.9★                      | North  | 86 sqm   | -       | 15 sqm  | 6 sqm | 27 sqm      | 2T     | 134 sqm |
| 50    | Three | 6.9★                      | North  | 87 sqm   | -       | 15 sqm  | 4 sqm | 27 sqm      | 2T     | 133 sqm |
| 53**  | Three | 6.9★                      | North  | 87 sqm   | -       | 19 sqm  | 5 sqm | 27 sqm      | 2T     | 138 sqm |
| 59**  | Three | 6.9★                      | West   | 87 sqm   | -       | 20 sqm  | 4 sqm | 26 sqm      | 2T     | 137 sqm |
| 60    | Three | 6.9★                      | West   | 87 sqm   | -       | 20 sqm  | 4 sqm | 26 sqm      | 2T     | 137 sqm |
| 70    | Four  | 6.9★                      | North  | 89 sqm   | -       | 15 sqm  | 6 sqm | 27 sqm      | 2T     | 137 sqm |
| 71**  | Four  | 6.9★                      | North  | 86 sqm   | -       | 15 sqm  | 5 sqm | 27 sqm      | 2T     | 133 sqm |
| 72    | Four  | 6.9★                      | North  | 86 sqm   | -       | 15 sqm  | 5 sqm | 27 sqm      | 2T     | 133 sqm |
| 73**  | Four  | 6.9★                      | North  | 86 sqm   | -       | 15 sqm  | 5 sqm | 27 sqm      | 2T     | 133 sqm |
| 74    | Four  | 6.9★                      | North  | 87 sqm   | -       | 15 sqm  | 5 sqm | 27 sqm      | 2T     | 134 sqm |
| 77    | Four  | 6.9★                      | North  | 87 sqm   | -       | 19 sqm  | 4 sqm | 27 sqm      | 2T     | 137 sqm |
| 83**  | Four  | 6.9★                      | West   | 87 sqm   | -       | 20 sqm  | 4 sqm | 27 sqm      | 2T     | 138 sqm |
| 84    | Four  | 6.9★                      | West   | 87 sqm   | -       | 20 sqm  | 4 sqm | 27 sqm      | 2T     | 138 sqm |
| 93    | Five  | 6.9★                      | North  | 89 sqm   | -       | 15 sqm  | 5 sqm | 27 sqm      | 2T     | 136 sqm |
| 94**  | Five  | 6.9★                      | North  | 86 sqm   | -       | 15 sqm  | 4 sqm | 27 sqm      | 2T     | 132 sqm |
| 95    | Five  | 6.9★                      | North  | 86 sqm   | -       | 15 sqm  | 4 sqm | 27 sqm      | 2T     | 132 sqm |
| 96**  | Five  | 6.9★                      | North  | 86 sqm   | -       | 15 sqm  | 5 sqm | 27 sqm      | 2T     | 133 sqm |
| 97    | Five  | 6.9★                      | North  | 87 sqm   | -       | 15 sqm  | 6 sqm | 26 sqm      | 2T     | 134 sqm |
| 100** | Five  | 6.9★                      | North  | 87 sqm   | -       | 19 sqm  | 4 sqm | 27 sqm      | 2T     | 137 sqm |
| 106** | Five  | 6.9★                      | West   | 87 sqm   | -       | 20 sqm  | 4 sqm | 27 sqm      | 2T     | 138 sqm |
| 107   | Five  | 6.9★                      | West   | 87 sqm   | -       | 20 sqm  | 4 sqm | 27 sqm      | 2T     | 138 sqm |
| 118** | Six   | 6.9★                      | North  | 87 sqm   | -       | 19 sqm  | 4 sqm | 26 sqm      | 2T     | 136 sqm |
| 124** | Six   | 6.9★                      | West   | 87 sqm   | -       | 20 sqm  | 4 sqm | 26 sqm      | 2T     | 137 sqm |
| 125   | Six   | 6.9★                      | West   | 87 sqm   | -       | 20 sqm  | 4 sqm | 26 sqm      | 2T     | 137 sqm |