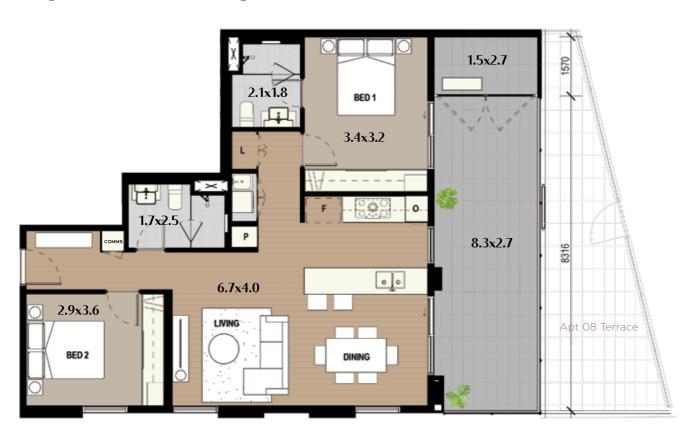

Scale 1:100 (A4)

| Apt<br># | Level | Energy<br>Efficiency<br>Star Rating | Aspect | Internal | Balcony | Store | Car<br>Bay<br>Area | Car<br>Bay(s) | Total   |
|----------|-------|-------------------------------------|--------|----------|---------|-------|--------------------|---------------|---------|
| 113      | Six   | 7.6★                                | East   | 105 sqm  | 88 sqm  | 5 sqm | 27 sqm             | 2T            | 225 sqm |