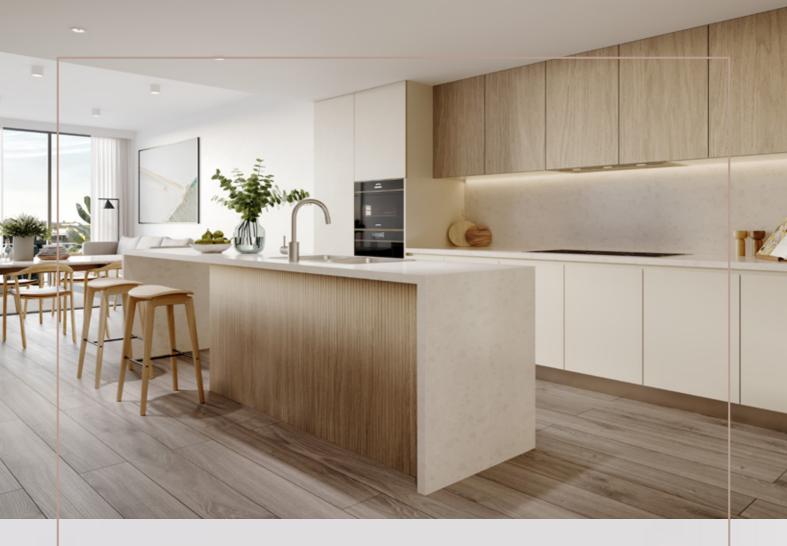

# High quality, spacious, secure and timeless designs.

- Average 8.05 Star NatHERS Rating
- Tall ceilings
- 100% wool carpets
- Double-glazed windows
- Stone benchtops/ splashback
- Smeg double oven, cooktop, rangehood and dishwasher
- Generous Balconies/ Terraces
- Built-in pantry, drawers and bin
- Energy efficient LED lighting
- GPO's and Taps on Balconies
- Superlative in-house amenities including two private landscaped podiums, lounge, dining room and gym

### **Colour Schemes**

Scheme A, Beach

Scheme B, Bush

Scheme C, Urban

Artist impression, kitchen and bathroom renders for 3 bedroom apartments only. Please refer to specifications for 2 bedroom 2 bathroom finishes.