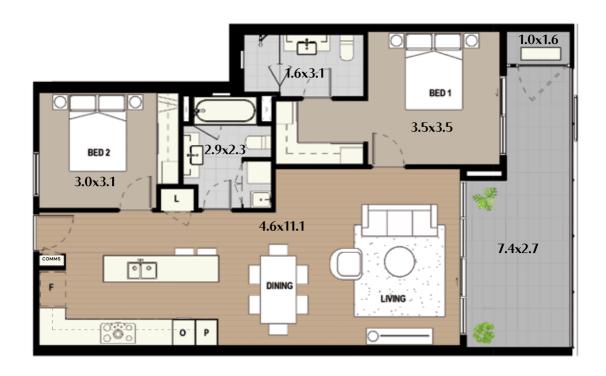

#### Claremont Oval

Shenton Road

T- Tandem

| Apt<br># | Level           | Energy<br>Efficiency<br>Star Rating | Aspect | Internal           | Terrace | Balcony | Store    | Car<br>Bay<br>Area | Car<br>Bay(s) | Total   |
|----------|-----------------|-------------------------------------|--------|--------------------|---------|---------|----------|--------------------|---------------|---------|
| 1        | Ground<br>& One | 7.9★                                | West   | 50 sqm &<br>66 sqm | 19 sqm  | 15 sqm  | Internal | 26 sqm             | 2T            | 176 sqm |
| 2**      | Ground<br>& One | 7.9★                                | West   | 50 sqm &<br>66 sqm | 19 sqm  | 15 sqm  | Internal | 26 sqm             | 2T            | 176 sqm |