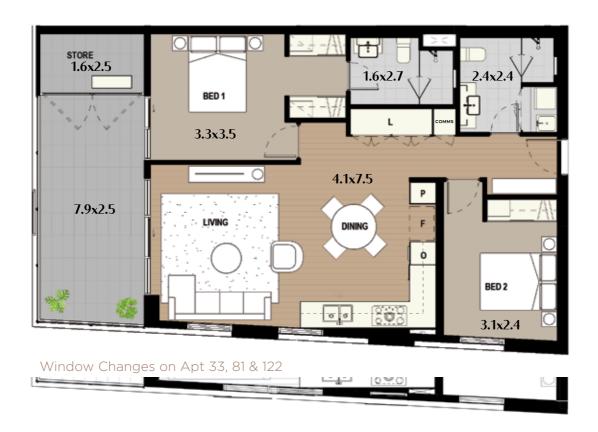

| Apt<br># | Level | Energy<br>Efficiency<br>Star Rating | Aspect | Internal | Balcony | Store | Car Bay<br>Area | Car<br>Bay(s) | Total   |
|----------|-------|-------------------------------------|--------|----------|---------|-------|-----------------|---------------|---------|
| 12       | One   | 8.1★                                | West   | 91 sqm   | 18 sqm  | 4 sqm | 25 sqm          | 2T            | 138 sqm |
| 33       | Two   | 8.1★                                | West   | 92 sqm   | 17 sqm  | 4 sqm | 25 sqm          | 2T            | 138 sqm |
| 57       | Three | 8.1★                                | West   | 92 sqm   | 17 sqm  | 4 sqm | 26 sqm          | 2T            | 139 sqm |
| 81       | Four  | 8.1★                                | West   | 92 sqm   | 17 sqm  | 4 sqm | 26 sqm          | 2T            | 139 sqm |
| 104      | Five  | 8.1★                                | West   | 92 sqm   | 17 sqm  | 4 sqm | 27 sqm          | 2T            | 140 sqm |
| 122      | Six   | 8.1★                                | West   | 92 sqm   | 17 sqm  | 4 sqm | 26 sqm          | 2T            | 139 sqm |