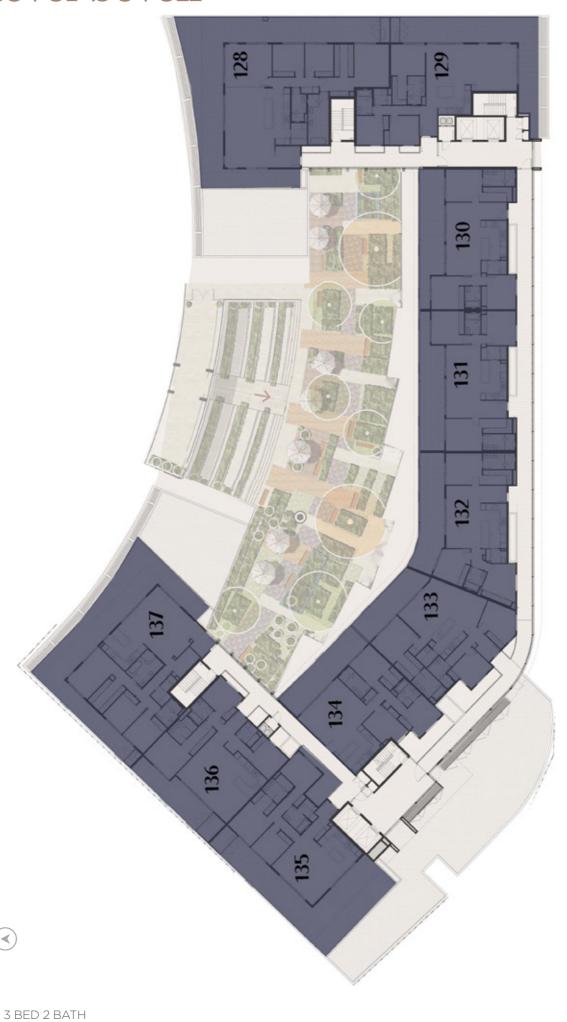

the definition of Architectural Areas in Annexure L of the Contract of Sale and to the proposed Strata Plan for their specific apartment in Annexure C of the Contract of Sale. Variations in design can occur in order to comply with the dictates of good construction practice. All the finishes, fixtures, electrical services and facilities illustrated or referred to are subject to availability and may vary. Loose furniture, white goods and planters are not included. Prospective purchasers must rely on their own enquiries and should refer to the Conditions and all annexures contained in the Contract of Sale.

 $\triangleleft$ 

## Ground







# Level One











## **Level Two**







# **Level Three**



# **Level Four**









# **Level Five**



# **Level Six**







# Level Seven





terracesclaremont.com.au