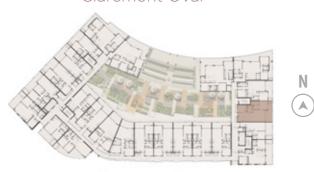

#### Claremont Oval

Shenton Road

T- Tandem

| Apt<br># | Level           | Energy<br>Efficiency<br>Star Rating | Aspect | Internal           | Terrace | Balcony | Store    | Car<br>Bay<br>Area | Car<br>Bay(s) | Total   |
|----------|-----------------|-------------------------------------|--------|--------------------|---------|---------|----------|--------------------|---------------|---------|
| 1        | Ground<br>& One | 7.9★                                | West   | 50 sqm &<br>66 sqm | 19 sqm  | 15 sqm  | Internal | 26 sqm             | 2T            | 176 sqm |
| 2**      | Ground<br>& One | 7.9★                                | West   | 50 sqm &<br>66 sqm | 19 sqm  | 15 sqm  | Internal | 26 sqm             | 2T            | 176 sqm |