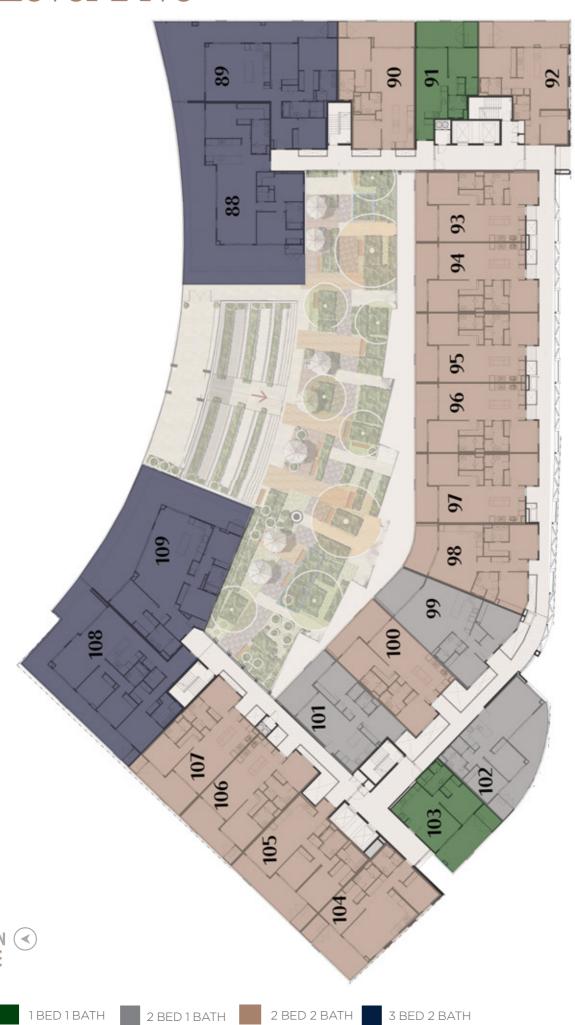

the Strata Plan. Buyers should refer to the definition of Architectural Areas in Annexure L of the Contract of Sale and to the proposed Strata Plan for their specific apartment in Annexure C of the Contract of Sale. Variations in design can occur in order to comply with the dictates of good construction practice. All the finishes, fixtures, electrical services and facilities illustrated or referred to are subject to availability and may vary. Loose furniture, white goods and planters are not included. Prospective purchasers must rely on their own enquiries and should refer to the Conditions and all annexures contained in the Contract of Sale.

 $\triangleleft$ 

## Ground







# Level One











## **Level Two**







# **Level Three**



# **Level Four**









# **Level Five**



# **Level Six**







# Level Seven





terracesclaremont.com.au