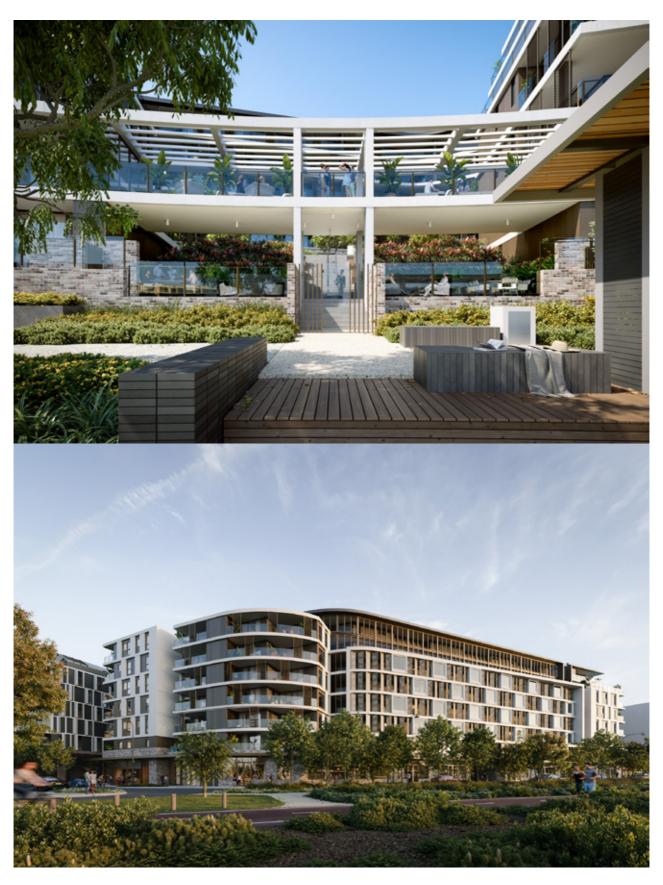

Live Connected. Live Claremont

2x2
BED & BATH

# High quality, spacious, secure and timeless designs.

- Average 8.05 Star NatHERS Rating
- Tall ceilings
- 100% wool carpets
- Double-glazed windows
- Stone benchtops/ splashback
- Smeg double oven, cooktop, rangehood and dishwasher
- Generous Balconies/ Terraces
- Built-in pantry, drawers and bin
- Energy efficient LED lighting
- GPO's and Taps on Balconies
- Superlative in-house amenities including two private landscaped podiums, lounge, dining room and gym