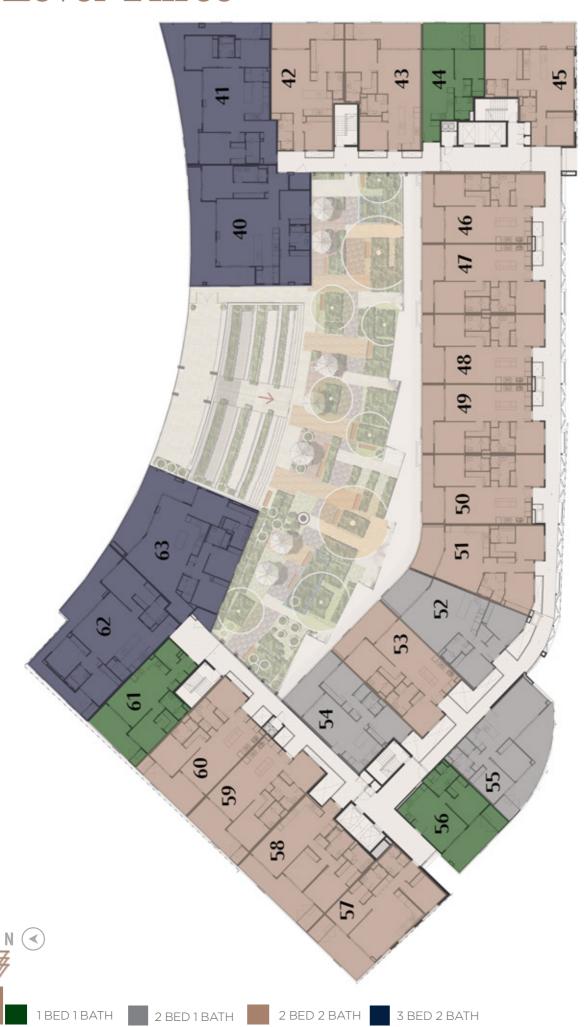

ural Areas may differ from the areas shown on the Strata Plan. Buyers should refer to the definition of Architectural Areas in Annexure L of the Contract of Sale and to the proposed Strata Plan for their specific apartment in Annexure C of the Contract of Sale. Variations in design can occur in order to comply with the dictates of good construction practice. All the finishes, fixtures, electrical services and facilities illustrated or referred to are subject to availability and may vary. Loose furniture, white goods and planters are not included. Prospective purchasers must rely on their own enquiries and should refer to the Conditions and all annexures contained in the Contract of Sale.

 $\triangleleft$ 

## Ground







# Level One











## **Level Two**







# **Level Three**



# **Level Four**









# **Level Five**



# **Level Six**







# Level Seven





terracesclaremont.com.au