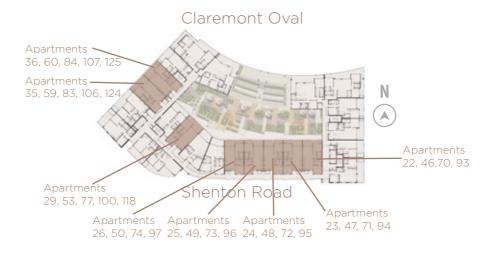

#### Claremont Oval

Shenton Road

| Apt   |       | Energy                    |        |          |         |         |       | Car         | Car    |         |
|-------|-------|---------------------------|--------|----------|---------|---------|-------|-------------|--------|---------|
| #     | Level | Efficiency<br>Star Rating | Aspect | Internal | Terrace | Balcony | Store | Bay<br>Area | Bay(s) | Total   |
| 22    | Two   | 6.9★                      | North  | 89 sqm   | 32 sqm  | -       | 4 sqm | 27 sqm      | 2T     | 152 sqm |
| 23**  | Two   | 6.9★                      | North  | 86 sqm   | 32 sqm  | -       | 4 sqm | 27 sqm      | 2T     | 149 sqm |
| 24    | Two   | 6.9★                      | North  | 86 sqm   | 40 sqm  | -       | 4 sqm | 28 sqm      | 2      | 158 sqm |
| 25**  | Two   | 6.9★                      | North  | 86 sqm   | 40 sqm  | -       | 7 sqm | 28 sqm      | 2S     | 161 sqm |
| 26    | Two   | 6.9★                      | North  | 87 sqm   | 38 sqm  | -       | 7 sqm | 27 sqm      | 2T     | 159 sqm |
| 29**  | Two   | 6.9★                      | North  | 87 sqm   | 33 sqm  | -       | 5 sqm | 25 sqm      | 2T     | 150 sqm |
| 35**  | Two   | 6.9★                      | West   | 87 sqm   | -       | 20 sqm  | 4 sqm | 27 sqm      | 2T     | 138 sqm |
| 36    | Two   | 6.9★                      | West   | 87 sqm   | -       | 20 sqm  | 6 sqm | 27 sqm      | 2T     | 140 sqm |
| 46    | Three | 6.9★                      | North  | 89 sqm   | -       | 15 sqm  | 4 sqm | 27 sqm      | 2T     | 135 sqm |
| 47**  | Three | 6.9★                      | North  | 86 sqm   | -       | 15 sqm  | 4 sqm | 27 sqm      | 2T     | 132 sqm |
| 48    | Three | 6.9★                      | North  | 86 sqm   | -       | 15 sqm  | 6 sqm | 27 sqm      | 2T     | 134 sqm |
| 49**  | Three | 6.9★                      | North  | 86 sqm   | -       | 15 sqm  | 6 sqm | 27 sqm      | 2T     | 134 sqm |
| 50    | Three | 6.9★                      | North  | 87 sqm   | -       | 15 sqm  | 4 sqm | 27 sqm      | 2T     | 133 sqm |
| 53**  | Three | 6.9★                      | North  | 87 sqm   | -       | 19 sqm  | 5 sqm | 27 sqm      | 2T     | 138 sqm |
| 59**  | Three | 6.9★                      | West   | 87 sqm   | -       | 20 sqm  | 4 sqm | 26 sqm      | 2T     | 137 sqm |
| 60    | Three | 6.9★                      | West   | 87 sqm   | -       | 20 sqm  | 4 sqm | 26 sqm      | 2T     | 137 sqm |
| 70    | Four  | 6.9★                      | North  | 89 sqm   | -       | 15 sqm  | 6 sqm | 27 sqm      | 2T     | 137 sqm |
| 71**  | Four  | 6.9★                      | North  | 86 sqm   | -       | 15 sqm  | 5 sqm | 27 sqm      | 2T     | 133 sqm |
| 72    | Four  | 6.9★                      | North  | 86 sqm   | -       | 15 sqm  | 5 sqm | 27 sqm      | 2T     | 133 sqm |
| 73**  | Four  | 6.9★                      | North  | 86 sqm   | -       | 15 sqm  | 5 sqm | 27 sqm      | 2T     | 133 sqm |
| 74    | Four  | 6.9★                      | North  | 87 sqm   | -       | 15 sqm  | 5 sqm | 27 sqm      | 2T     | 134 sqm |
| 77    | Four  | 6.9★                      | North  | 87 sqm   | -       | 19 sqm  | 4 sqm | 27 sqm      | 2T     | 137 sqm |
| 83**  | Four  | 6.9★                      | West   | 87 sqm   | -       | 20 sqm  | 4 sqm | 27 sqm      | 2T     | 138 sqm |
| 84    | Four  | 6.9★                      | West   | 87 sqm   | -       | 20 sqm  | 4 sqm | 27 sqm      | 2T     | 138 sqm |
| 93    | Five  | 6.9★                      | North  | 89 sqm   | -       | 15 sqm  | 5 sqm | 27 sqm      | 2T     | 136 sqm |
| 94**  | Five  | 6.9★                      | North  | 86 sqm   | -       | 15 sqm  | 4 sqm | 27 sqm      | 2T     | 132 sqm |
| 95    | Five  | 6.9★                      | North  | 86 sqm   | -       | 15 sqm  | 4 sqm | 27 sqm      | 2T     | 132 sqm |
| 96**  | Five  | 6.9★                      | North  | 86 sqm   | -       | 15 sqm  | 5 sqm | 27 sqm      | 2T     | 133 sqm |
| 97    | Five  | 6.9★                      | North  | 87 sqm   | -       | 15 sqm  | 6 sqm | 26 sqm      | 2T     | 134 sqm |
| 100** | Five  | 6.9★                      | North  | 87 sqm   | -       | 19 sqm  | 4 sqm | 27 sqm      | 2T     | 137 sqm |
| 106** | Five  | 6.9★                      | West   | 87 sqm   | -       | 20 sqm  | 4 sqm | 27 sqm      | 2T     | 138 sqm |
| 107   | Five  | 6.9★                      | West   | 87 sqm   | -       | 20 sqm  | 4 sqm | 27 sqm      | 2T     | 138 sqm |
| 118** | Six   | 6.9★                      | North  | 87 sqm   | -       | 19 sqm  | 4 sqm | 26 sqm      | 2T     | 136 sqm |
| 124** | Six   | 6.9★                      | West   | 87 sqm   | -       | 20 sqm  | 4 sqm | 26 sqm      | 2T     | 137 sqm |
| 125   | Six   | 6.9★                      | West   | 87 sqm   | -       | 20 sqm  | 4 sqm | 26 sqm      | 2T     | 137 sqm |