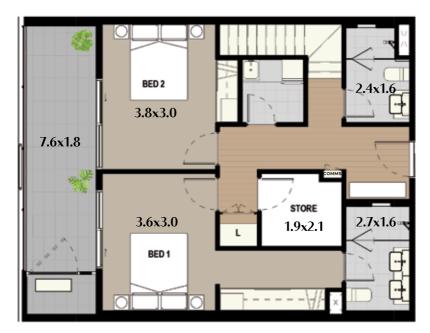

| 148 sqm |
| 34       | Two   | 9.7★                                | West   | 96 sqm   | 22 sqm  | 4 sqm | 27 sqm             | 2T            | 149 sqm |
| 58       | Three | 9.7★                                | West   | 96 sqm   | 22 sqm  | 4 sqm | 27 sqm             | 2T            | 149 sqm |
| 82       | Four  | 9.7★                                | West   | 96 sqm   | 22 sqm  | 4 sqm | 27 sqm             | 2T            | 149 sqm |
| 105      | Five  | 9.7★                                | West   | 96 sqm   | 22 sqm  | 4 sqm | 27 sqm             | 2T            | 149 sqm |
| 123      | Six   | 9.7★                                | West   | 96 sqm   | 22 sqm  | 4 sqm | 26 sqm             | 2T            | 148 sqm |

#### Claremont Oval



Shenton Road

T- Tandem











| Apt<br># | Level           | Energy<br>Efficiency<br>Star Rating | Aspect | Internal           | Terrace | Balcony | Store    | Car<br>Bay<br>Area | Car<br>Bay(s) | Total   |
|----------|-----------------|-------------------------------------|--------|--------------------|---------|---------|----------|--------------------|---------------|---------|
| 1        | Ground<br>& One | 7.9★                                | West   | 50 sqm &<br>66 sqm | 19 sqm  | 15 sqm  | Internal | 26 sqm             | 2T            | 176 sqm |
| 2**      | Ground<br>& One | 7.9★                                | West   | 50 sqm &<br>66 sqm | 19 sqm  | 15 sqm  | Internal | 26 sqm             | 2T            | 176 sqm |



| Apt<br># | Level | Energy<br>Efficiency<br>Star Rating | Aspect | Internal | Balcony