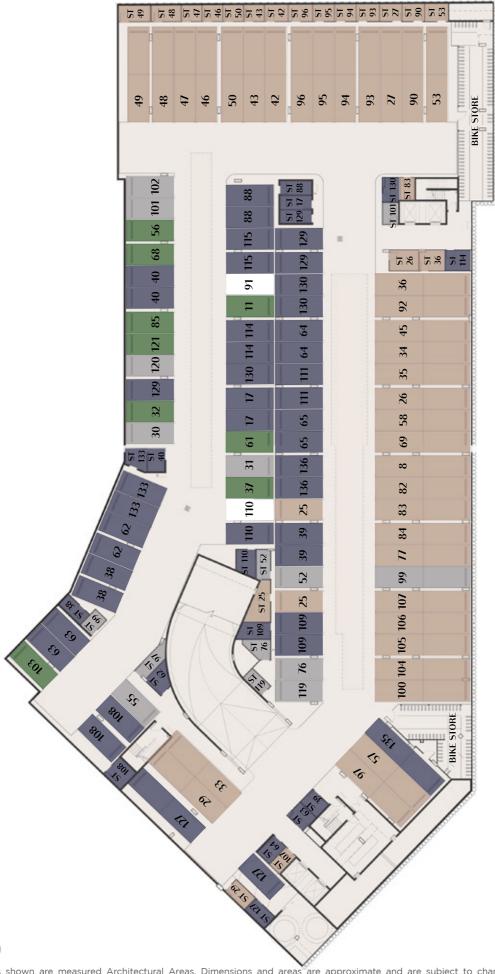

### **Basement**

All areas shown are measured Architectural Areas. Dimensions and areas are approximate and are subject to change without notice. Architectural Areas may differ from the areas shown on the Strata Plan. Buyers should refer to the definition of Architectural Areas in Annexure L of the Contract of Sale and to the proposed Strata Plan for their specific apartment in Annexure C of the Contract of Sale. Variations in design can occur in order to comply with the dictates of good construction practice. All the finishes, fixtures, electrical services and facilities illustrated or referred to are subject to availability and may vary. Loose furniture, white goods and planters are not included. Prospective purchasers must rely on their own enquiries and should refer to the Conditions and all annexures contained in the Contract of Sale.

## Ground