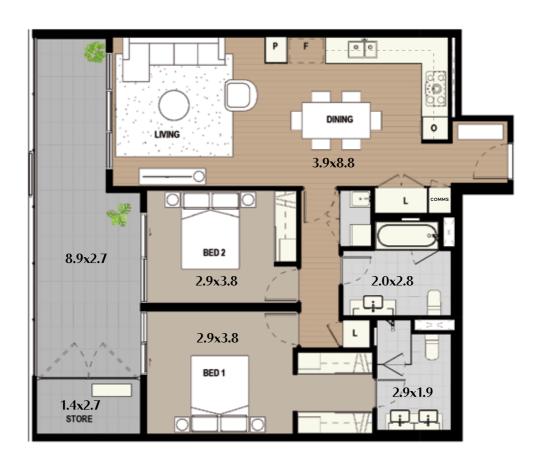

| Apt<br># | Level | Energy<br>Efficiency<br>Star Rating | Aspect | Internal | Balcony | Store | Car Bay<br>Area | Car<br>Bay(s) | Total   |
|----------|-------|-------------------------------------|--------|----------|---------|-------|-----------------|---------------|---------|
| 12       | One   | 8.1★                                | West   | 91 sqm   | 18 sqm  | 4 sqm | 25 sqm          | 2T            | 138 sqm |
| 33       | Two   | 8.1★                                | West   | 92 sqm   | 17 sqm  | 4 sqm | 25 sqm          | 2T            | 138 sqm |
| 57       | Three | 8.1★                                | West   | 92 sqm   | 17 sqm  | 4 sqm | 26 sqm          | 2T            | 139 sqm |
| 81       | Four  | 8.1★                                | West   | 92 sqm   | 17 sqm  | 4 sqm | 26 sqm          | 2T            | 139 sqm |
| 104      | Five  | 8.1★                                | West   | 92 sqm   | 17 sqm  | 4 sqm | 27 sqm          | 2T            | 140 sqm |
| 122      | Six   | 8.1★                                | West   | 92 sqm   | 17 sqm  | 4 sqm | 26 sqm          | 2T            | 139 sqm |