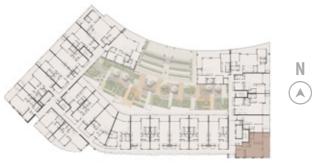

#### Claremont Oval

Shenton Road

T- Tandem

| Apt<br># | Level           | Energy<br>Efficiency<br>Star Rating | Aspect | Internal           | Terrace | Balcony | Store    | Car<br>Bay<br>Area | Car<br>Bay(s) | Total   |
|----------|-----------------|-------------------------------------|--------|--------------------|---------|---------|----------|--------------------|---------------|---------|
| 1        | Ground<br>& One | 7.9★                                | West   | 50 sqm &<br>66 sqm | 19 sqm  | 15 sqm  | Internal | 26 sqm             | 2T            | 176 sqm |
| 2**      | Ground<br>& One | 7.9★                                | West   | 50 sqm &<br>66 sqm | 19 sqm  | 15 sqm  | Internal | 26 sqm             | 2T            | 176 sqm |