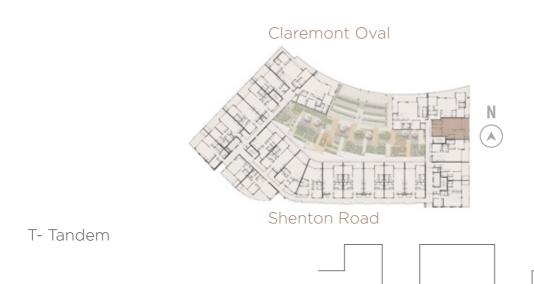

Internal | 26 sqm             | 2T            | 176 sqm |



| Apt<br># | Level | Energy<br>Efficiency<br>Star Rating | Aspect | Internal | Balcony | Store | Car<br>Bay<br>Area | Car<br>Bay(s) | Total   |
|----------|-------|-------------------------------------|--------|----------|---------|-------|--------------------|---------------|---------|
| 18       | Two   | 9.3★                                | East   | 89 sqm   | 19 sqm  | 5 sqm | 27 sqm             | 2T            | 140 sqm |
| 42       | Three | 9.3★                                | East   | 89 sqm   | 19 sqm  | 5 sqm | 27 sqm             | 2T            | 140 sqm |
| 66       | Four  | 9.3★                                | East   | 89 sqm   | 19 sqm  | 5 sqm | 27 sqm             | 2T            | 140 sqm |

Scale 1:100 (A4)





| Apt<br># | Level | Energy<br>Efficiency<br>Star Rating | Aspect | Internal | Balcony | Store | Car<br>Bay<br>Area | Car<br>Bay(s) | Total   |
|----------|-------|-------------------------------------|--------|----------|---------|-------|--------------------|---------------|---------|
| 113      | Six   | 7.6★                                | East   | 105 sqm  | 88 sqm  | 5 sqm | 27 sqm             | 2T            | 225 sqm |





T- Tandem





# Specifications Two Bedroom, Two Bathroom

Disclaimer. All the finishes, electrical services and facilities listed are subject to availability and may vary. Variations in design can occur in order to comply with the dictates of good construction practice. Prospective purchasers must rely on their own enquiries and should refer to the Contrac