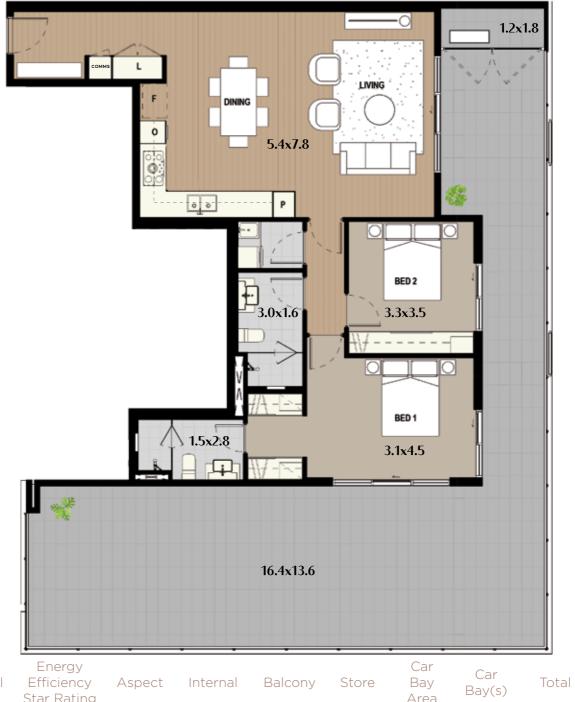

| Apt<br># | Level | Energy<br>Efficiency<br>Star Rating | Aspect | Internal | Balcony | Store | Car Bay<br>Area | Car<br>Bay(s) | Total   |
|----------|-------|-------------------------------------|--------|----------|---------|-------|-----------------|---------------|---------|
| 12       | One   | 8.1★                                | West   | 91 sqm   | 18 sqm  | 4 sqm | 25 sqm          | 2T            | 138 sqm |
| 33       | Two   | 8.1★                                | West   | 92 sqm   | 17 sqm  | 4 sqm | 25 sqm          | 2T            | 138 sqm |
| 57       | Three | 8.1★                                | West   | 92 sqm   | 17 sqm  | 4 sqm | 26 sqm          | 2T            | 139 sqm |
| 81       | Four  | 8.1★                                | West   | 92 sqm   | 17 sqm  | 4 sqm | 26 sqm          | 2T            | 139 sqm |
| 104      | Five  | 8.1★                                | West   | 92 sqm   | 17 sqm  | 4 sqm | 27 sqm          | 2T            | 140 sqm |
| 122      | Six   | 8.1★                                | West   | 92 sqm   | 17 sqm  | 4 sqm | 26 sqm          | 2T            | 139 sqm |