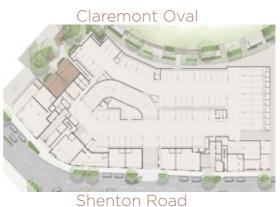

#### Claremont Oval

Shenton Road

| Apt   |       | Energy                    |        |          |         |         |       | Car         | Car    |         |
|-------|-------|---------------------------|--------|----------|---------|---------|-------|-------------|--------|---------|
| #     | Level | Efficiency<br>Star Rating | Aspect | Internal | Terrace | Balcony | Store | Bay<br>Area | Bay(s) | Total   |
| 22    | Two   | 6.9★                      | North  | 89 sqm   | 32 sqm  | -       | 4 sqm | 27 sqm      | 2T     | 152 sqm |
| 23**  | Two   | 6.9★                      | North  | 86 sqm   | 32 sqm  | -       | 4 sqm | 27 sqm      | 2T     | 149 sqm |
| 24    | Two   | 6.9★                      | North  | 86 sqm   | 40 sqm  | -       | 4 sqm | 28 sqm      | 2      | 158 sqm |
| 25**  | Two   | 6.9★                      | North  | 86 sqm   | 40 sqm  | -       | 7 sqm | 28 sqm      | 2S     | 161 sqm |
| 26    | Two   | 6.9★                      | North  | 87 sqm   | 38 sqm  | -       | 7 sqm | 27 sqm      | 2T     | 159 sqm |
| 29**  | Two   | 6.9★                      | North  | 87 sqm   | 33 sqm  | -       | 5 sqm | 25 sqm      | 2T     | 150 sqm |
| 35**  | Two   | 6.9★                      | West   | 87 sqm   | -       | 20 sqm  | 4 sqm | 27 sqm      | 2T     | 138 sqm |
| 36    | Two   | 6.9★                      | West   | 87 sqm   | -       | 20 sqm  | 6 sqm | 27 sqm      | 2T     | 140 sqm |
| 46    | Three | 6.9★                      | North  | 89 sqm   | -       | 15 sqm  | 4 sqm | 27 sqm      | 2T     | 135 sqm |
| 47**  | Three | 6.9★                      | North  | 86 sqm   | -       | 15 sqm  | 4 sqm | 27 sqm      | 2T     | 132 sqm |
| 48    | Three | 6.9★                      | North  | 86 sqm   | -       | 15 sqm  | 6 sqm | 27 sqm      | 2T     | 134 sqm |
| 49**  | Three | 6.9★                      | North  | 86 sqm   | -       | 15 sqm  | 6 sqm | 27 sqm      | 2T     | 134 sqm |
| 50    | Three | 6.9★                      | North  | 87 sqm   | -       | 15 sqm  | 4 sqm | 27 sqm      | 2T     | 133 sqm |
| 53**  | Three | 6.9★                      | North  | 87 sqm   | -       | 19 sqm  | 5 sqm | 27 sqm      | 2T     | 138 sqm |
| 59**  | Three | 6.9★                      | West   | 87 sqm   | -       | 20 sqm  | 4 sqm | 26 sqm      | 2T     | 137 sqm |
| 60    | Three | 6.9★                      | West   | 87 sqm   | -       | 20 sqm  | 4 sqm | 26 sqm      | 2T     | 137 sqm |
| 70    | Four  | 6.9★                      | North  | 89 sqm   | -       | 15 sqm  | 6 sqm | 27 sqm      | 2T     | 137 sqm |
| 71**  | Four  | 6.9★                      | North  | 86 sqm   | -       | 15 sqm  | 5 sqm | 27 sqm      | 2T     | 133 sqm |
| 72    | Four  | 6.9★                      | North  | 86 sqm   | -       | 15 sqm  | 5 sqm | 27 sqm      | 2T     | 133 sqm |
| 73**  | Four  | 6.9★                      | North  | 86 sqm   | -       | 15 sqm  | 5 sqm | 27 sqm      | 2T     | 133 sqm |
| 74    | Four  | 6.9★                      | North  | 87 sqm   | -       | 15 sqm  | 5 sqm | 27 sqm      | 2T     | 134 sqm |
| 77    | Four  | 6.9★                      | North  | 87 sqm   | -       | 19 sqm  | 4 sqm | 27 sqm      | 2T     | 137 sqm |
| 83**  | Four  | 6.9★                      | West   | 87 sqm   | -       | 20 sqm  | 4 sqm | 27 sqm      | 2T     | 138 sqm |
| 84    | Four  | 6.9★                      | West   | 87 sqm   | -       | 20 sqm  | 4 sqm | 27 sqm      | 2T     | 138 sqm |
| 93    | Five  | 6.9★                      | North  | 89 sqm   | -       | 15 sqm  | 5 sqm | 27 sqm      | 2T     | 136 sqm |
| 94**  | Five  | 6.9★                      | North  | 86 sqm   | -       | 15 sqm  | 4 sqm | 27 sqm      | 2T     | 132 sqm |
| 95    | Five  | 6.9★                      | North  | 86 sqm   | -       | 15 sqm  | 4 sqm | 27 sqm      | 2T     | 132 sqm |
| 96**  | Five  | 6.9★                      | North  | 86 sqm   | -       | 15 sqm  | 5 sqm | 27 sqm      | 2T     | 133 sqm |
| 97    | Five  | 6.9★                      | North  | 87 sqm   | -       | 15 sqm  | 6 sqm | 26 sqm      | 2T     | 134 sqm |
| 100** | Five  | 6.9★                      | North  | 87 sqm   | -       | 19 sqm  | 4 sqm | 27 sqm      | 2T     | 137 sqm |
| 106** | Five  | 6.9★                      | West   | 87 sqm   | -       | 20 sqm  | 4 sqm | 27 sqm      | 2T     | 138 sqm |
| 107   | Five  | 6.9★                      | West   | 87 sqm   | -       | 20 sqm  | 4 sqm | 27 sqm      | 2T     | 138 sqm |
| 118** | Six   | 6.9★                      | North  | 87 sqm   | -       | 19 sqm  | 4 sqm | 26 sqm      | 2T     | 136 sqm |
| 124** | Six   | 6.9★                      | West   | 87 sqm   | -       | 20 sqm  | 4 sqm | 26 sqm      | 2T     | 137 sqm |
| 125   | Six   | 6.9★                      | West   | 87 sqm   | -       | 20 sqm  | 4 sqm | 26 sqm      | 2T     | 137 sqm |