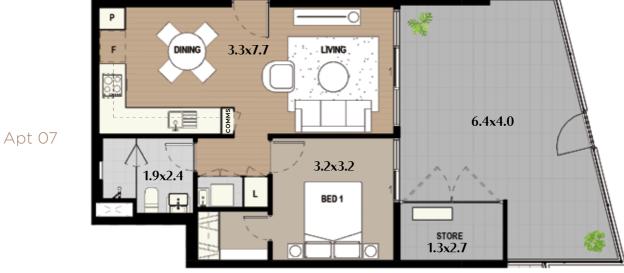

#### Claremont Oval

Shenton Road

| Apt<br># | Level | Energy<br>Efficiency<br>Star Rating | Aspect | Internal | Terrace | Balcony | Store | Car Bay<br>Area | Car<br>Bay(s) | Total   |
|----------|-------|-------------------------------------|--------|----------|---------|---------|-------|-----------------|---------------|---------|
| 07       | One   | 9.3★                                | East   | 54 sqm   | 31 sqm  | -       | 4 sqm | 14 sqm          | 1             | 103 sqm |
| 20       | Two   | 9.3★                                | East   | 59 sqm   | -       | 20 sqm  | 4 sqm | 14 sqm          | 1             | 97 sqm  |
| 44       | Three | 9.3★                                | East   | 59 sqm   | -       | 15 sqm  | 4 sqm | 14 sqm          | 1             | 92 sqm  |
| 68       | Four  | 9.3★                                | East   | 59 sqm   | -       | 15 sqm  | 4 sqm | 14 sqm          | 1             | 92 sqm  |
| 91       | Five  | 9.3★                                | East   | 58 sqm   | -       | 15 sqm  | 4 sqm | 14 sqm          | 1             | 91 sqm  |