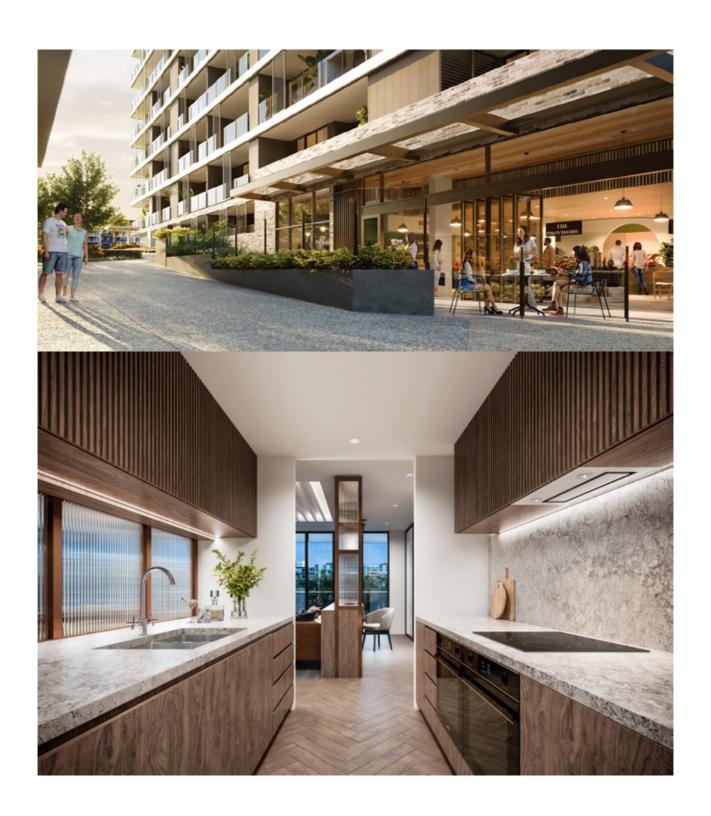

#### General Finishes

| Internal Walls Generally             | Paint finish                                                                                                                          |
|--------------------------------------|---------------------------------------------------------------------------------------------------------------------------------------|
| Ceilings                             | Generally, 2700mm in living room & bedroom skim coat with paint finish and localised bulkheads                                        |
| Front Door (to apartment)            | Paint finish flush panelled with selected hardware                                                                                    |
| Internal Doors                       | Paint finish flush panelled doors with selected hardware                                                                              |
| Floors to Kitchen, Living and Dining | Engineered timber floorboards on acoustic underlay                                                                                    |
| Floors to Bedroom                    | 100% wool carpet                                                                                                                      |
| Skirtings                            | Paint finish square edged MDF to bedrooms and living areas                                                                            |
| Ext. Window / Door Frame System      | Powder coated aluminium framed double-glazed window system to<br>Australian Standards. Doggy door provision through variation process |
| Flyscreens                           | Flyscreens to all awning windows and external sliding doors                                                                           |
| Wardrobes                            | Full height robe cabinet - 4 drawers and 4 shelves (Master x1 only)                                                                   |
| Kitchen                              |                                                                                                                                       |
| Joinery Cupboards                    | Laminate finish with soft closers                                                                                                     |
| Bench Top                            | Polished Caesarstone                                                                                                                  |
| Splashback                           | Polished Caesarstone to match benchtop                                                                                                |
| Sink                                 | Stainless steel single bowl undermount sink                                                                                           |
| Sink Mixer Tap                       | Goose neck sink mixer in chrome or brushed nickel finish                                                                              |
| Pantry                               | Built-in full height pantry provided, microwave recess within pantry unit including power provision                                   |
| Drawers                              | Built-in drawers where achievable                                                                                                     |
| Bin                                  | Built-in bin provided                                                                                                                 |
| Fridge Recess                        | Recess (only) 900mm wide with water supply and power point provided                                                                   |
| Bathroom                             |                                                                                                                                       |
| Floor                                | Porcelain tile                                                                                                                        |
| Walls                                | Full height porcelain tiling                                                                                                          |
| Ceilings                             | Paint finish to plasterboard generally 2400mm high                                                                                    |
| Shower Screen                        | Frameless glass shower screen                                                                                                         |
| Shower Mixer                         | Shower mixer in chrome or brushed nickel finish                                                                                       |
| Shower Rose                          | Shower head on rail with three functions in chrome or brushed nickel finish                                                           |
| Shower Shelves                       | Recessed and provided as standard to all showers                                                                                      |
| Basin                                | Semi recessed white ceramic with chrome waste                                                                                         |
| Basin Mixer Tap                      | Chrome or brushed nickel finish                                                                                                       |
| Toilet Suite                         | Back to the wall rimless design with dual flush and soft-close seat                                                                   |
| Mirror                               | Wall mounted cabinet with mirror doors above vanity                                                                                   |
| Vanity Top                           | Polished Caesarstone                                                                                                                  |
| Vanity Cabinet                       | Laminate finish                                                                                                                       |
| Laundry                              |                                                                                                                                       |
| Floor                                | Porcelain Tile                                                                                                                        |
| Walls                                | Paint finish with tiled skirting & splashback to trough                                                                               |
| Trough                               | 30L Stainless steel compact trough                                                                                                    |
| Mixer Tap                            | Goose neck sink mixer in chrome or brushed nickel finish                                                                              |
| Washing Machine Taps                 | Wall mounted                                                                                                                          |

| Appliances                                               |                                                                                                                                                                                                                                                                                                                                                                   |
|----------------------------------------------------------|-------------------------------------------------------------------------------------------------------------------------------------------------------------------------------------------------------------------------------------------------------------------------------------------------------------------------------------------------------------------|
| Oven                                                     | Smeg Dolce 60cm electric pyrolytic oven                                                                                                                                                                                                                                                                                                                           |
| Cook Top                                                 | Smeg Dolce 60cm 4 zone electric induction cook top                                                                                                                                                                                                                                                                                                                |
| Rangehood                                                | Smeg 60cm built-in range hood with LED lighting                                                                                                                                                                                                                                                                                                                   |
| Dishwasher                                               | Fully integrated Smeg under bench dishwasher                                                                                                                                                                                                                                                                                                                      |
| Dryer                                                    | Fisher & Paykel electric clothes dryer provided                                                                                                                                                                                                                                                                                                                   |
| Electrical                                               |                                                                                                                                                                                                                                                                                                                                                                   |
| Lighting - Bedroom                                       | Low energy surface mounted LED oyster fittings                                                                                                                                                                                                                                                                                                                    |
| Lighting - Kitchen / Living / Dining/<br>Bathrooms / WIR | Low energy LED surface mounted and/or recessed downlights to architect's layout. Strip lighting to underside of kitchen benchtops continuous past rangehood                                                                                                                                                                                                       |
| Electrical Outlets                                       | General power and light switches to architect's layout. Double GPOS provided to either side of bed heads                                                                                                                                                                                                                                                          |
| TV Services                                              | Free to air television outlet provided to living room                                                                                                                                                                                                                                                                                                             |
| Pay Television                                           | Pay TV ready outlet provided to living room (subscription by resident)                                                                                                                                                                                                                                                                                            |
| Voice/ Data Communications System                        | Data/phone in master bedroom (excludes 1x1), media and Pay TV outlet location (where applicable, refer to individual floor plan)                                                                                                                                                                                                                                  |
| Internet                                                 | High speed Internet provision to apartments (subscription by resident)                                                                                                                                                                                                                                                                                            |
| Home Network                                             | Provision of communications network hub (hardware not included)                                                                                                                                                                                                                                                                                                   |
| Balcony (Refer to individual plans)                      |                                                                                                                                                                                                                                                                                                                                                                   |
| Floor                                                    | Porcelain paver tile on pedestals                                                                                                                                                                                                                                                                                                                                 |
| Balustrade                                               | Powder coated aluminium framed glazed balustrading                                                                                                                                                                                                                                                                                                                |
| Store Doors                                              | Powder coated aluminium framed sliding louvre doors to suits ventilation requirements                                                                                                                                                                                                                                                                             |
| Privacy Screen Louvres (where applicable)                | Sliding adjustable aluminium louvre screen                                                                                                                                                                                                                                                                                                                        |
| Services                                                 | Weatherproof Double GPO & tap provided                                                                                                                                                                                                                                                                                                                            |
| Other Facilities                                         |                                                                                                                                                                                                                                                                                                                                                                   |
| Air-Conditioning                                         | Wall mounted diffuser reverse cycle air conditioning provided to living room and bedroom. Condenser unit located in, stores, balconies, car park, or roof depending on unit location.                                                                                                                                                                             |
| Other Mechanical Services                                | Exhaust fans to Bathroom, powder room and separated laundry (where applicable) mechanically exhausted to external wall                                                                                                                                                                                                                                            |
| Fire Services                                            | Fire sprinklers, alarms and smoke detectors are provided as required by the applicable Building Code of Australia (National Construction Code 2019). The building car park and apartments are fully sprinklered                                                                                                                                                   |
| Security Intercom and electronic entry to lobby door     | Audio-visual intercom system linking entry foyer door at ground floor level to apartment with electronic entry door strike to lobby door                                                                                                                                                                                                                          |
| Store Room                                               | Refer to strata plan for size and location. Lockable storeroom provided in basement with soffit mounted light, concrete floor and face brick walls. Where located in unit provided with soffit mounted light, concrete floor, painted walls and skirtings. Where on balcony provided with matching wa finishes to external, and integrated porcelain paver floor. |
| Hot water system - Common                                | Centralised gas hot water system                                                                                                                                                                                                                                                                                                                                  |
| Keys                                                     | 2 fobs provided for keyless entry into resident's common areas                                                                                                                                                                                                                                                                                                    |
| Car Bay                                                  | One undercover car bay within secure resident's carpark, refer to strata plan. Apt 99 and 117 have Tandem bay arrangement                                                                                                                                                                                                                                         |

#### Common Areas

| Visitors - Common                      | Visitor parking bays provided in dedicated area on the Ground level                                                                                                                                                                                                                                                                                                                                                                                                                                                                                                                                                                                                                                                                                                           |
|----------------------------------------|-------------------------------------------------------------------------------------------------------------------------------------------------------------------------------------------------------------------------------------------------------------------------------------------------------------------------------------------------------------------------------------------------------------------------------------------------------------------------------------------------------------------------------------------------------------------------------------------------------------------------------------------------------------------------------------------------------------------------------------------------------------------------------|
| Bike Racks - Common                    | Bike Store located in Basement, general power point available                                                                                                                                                                                                                                                                                                                                                                                                                                                                                                                                                                                                                                                                                                                 |
| Ground Floor Lobbies                   | Feature tiled lobby floors and tiled walls and feature ceiling with feature lighting                                                                                                                                                                                                                                                                                                                                                                                                                                                                                                                                                                                                                                                                                          |
| Upper Floor Lobbies                    | Carpet tile lobby floors with feature wall to lift core and painted plaster walls and skim coat ceilings                                                                                                                                                                                                                                                                                                                                                                                                                                                                                                                                                                                                                                                                      |
| Basement Lobbies                       | Coloured sealed non-slip concrete lobby floors with feature wall and painted plaster walls and skim coat ceilings                                                                                                                                                                                                                                                                                                                                                                                                                                                                                                                                                                                                                                                             |
| Breezeways / Walkways                  | Painted acratex finished plasterboard / concrete walls with selected non-slip floor tiles, and plasterboard painted ceilings with recessed downlights. Walls tiled panels.                                                                                                                                                                                                                                                                                                                                                                                                                                                                                                                                                                                                    |
| Fire Stairs                            | Unsealed concrete floors and unpainted walls and ceilings                                                                                                                                                                                                                                                                                                                                                                                                                                                                                                                                                                                                                                                                                                                     |
| Ramp access to Comm / Retail Tenancies | Coloured sealed non-slip concrete with painted masonry wall                                                                                                                                                                                                                                                                                                                                                                                                                                                                                                                                                                                                                                                                                                                   |
| Concierge                              | Carpeted floor with plaster & painted walls and plasterboard ceiling                                                                                                                                                                                                                                                                                                                                                                                                                                                                                                                                                                                                                                                                                                          |
| Dining Pavilion & Terraces             | Engineered timber flooring, on acoustic underlay. Kitchen with polished Caesarstone benchtops, laminate cabinetwork, 11/3 sink. Appliances include Smeg Dolce 60cm oven, 45cm compact speed oven, 60cm electric induction 4 zone cook top and 60cm built in rangehood. Under bench fridge, and 2 x Smeg Dolce fully integrated dishwashers, ice machine. Central carpet with feature stone wall unit, plaster and painted walls. Plaster walls with paint and timber feature wall. Porcelain floor tiles plus feature tiling sections with special cutting. Reverse cycle ducted air conditioning provided to all internal areas. Glazed bifold windows & doors and entry door with powder coated aluminium frame and double glazing. Porcelain tiles on pedestal to Terrace. |
| Gymnasium & Balcony                    | Carpet tile floors with painted plaster walls and skim coat ceilings. Cardio equipment, light weights and wall mounted TV and mirrors in feature wall and coat rack. Reverse cycle wall mounted diffuser air conditioning. Chilled cold water dispenser station with associated splashback and tiled floor. Porcelain tiles on pedestal to balcony                                                                                                                                                                                                                                                                                                                                                                                                                            |
| Waste / Refuse Rooms                   | Sealed concrete floors, key swipe access                                                                                                                                                                                                                                                                                                                                                                                                                                                                                                                                                                                                                                                                                                                                      |
| Carparking                             | Sealed concrete floors, painted masonry walls                                                                                                                                                                                                                                                                                                                                                                                                                                                                                                                                                                                                                                                                                                                                 |
| Photovoltaic Cells - Common            | 30kw photovoltaic cells to provide supplementary power for common area lighting, roof mounted, with additional bank of Tesla battery storage giving ability of storing the solar energy for use when the sun isn't shining.                                                                                                                                                                                                                                                                                                                                                                                                                                                                                                                                                   |
| E-Charging Car Bays                    | 2 x 63A (Fast Charge) Electric Car Chargers provided for shared use (payment for consumed power use required)                                                                                                                                                                                                                                                                                                                                                                                                                                                                                                                                                                                                                                                                 |