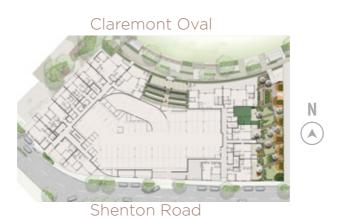

#### Claremont Oval

Shenton Road

| Apt<br># | Level | Energy<br>Efficiency<br>Star Rating | Aspect | Internal | Balcony | Balcony<br>Two | Store | Car<br>Bay<br>Area | Car<br>Bay(s) | Total   |
|----------|-------|-------------------------------------|--------|----------|---------|----------------|-------|--------------------|---------------|---------|
| 10       | One   | 7.6★                                | South  | 80 sqm   | 26 sqm  | 13 sqm         | 4 sqm | 14 sqm             | 1             | 137 sqm |
| 31       | Two   | 7.6★                                | South  | 80 sqm   | 27 sqm  | -              | 4 sqm | 14 sqm             | 1             | 125 sqm |
| 55       | Three | 7.6★                                | South  | 80 sqm   | 27 sqm  | -              | 4 sqm | 14 sqm             | 1             | 125 sqm |
| 79       | Four  | 7.6★                                | South  | 80 sqm   | 27 sqm  | -              | 4 sqm | 14 sqm             | 1             | 125 sqm |
| 102      | Five  | 7.6★                                | South  | 80 sqm   | 27 sqm  | -              | 4 sqm | 14 sqm             | 1             | 125 sqm |
| 120      | Six   | 7.6★                                | South  | 80 sqm   | 27 sqm  | -              | 4 sqm | 14 sqm             | 1             | 125 sqm |