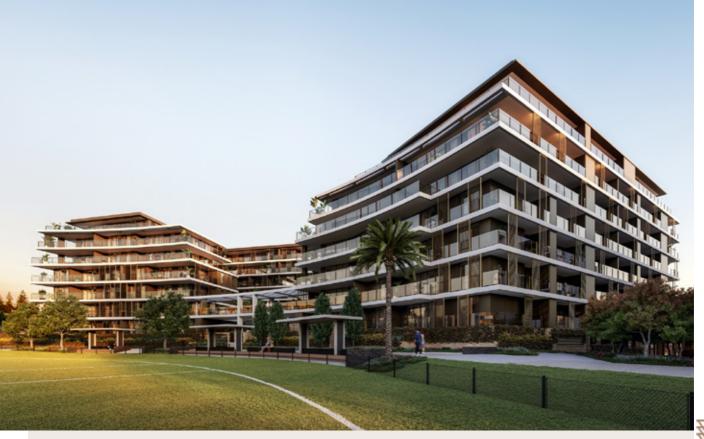

Live Connected. Live Claremont

1 & 2x1
BED & BATH

## The premium claremont lifestyle.

- Average 8.05 Star NatHERS Rating
- · Tall ceilings
- 100% wool carpets
- · Double-glazed windows
- Stone benchtops/ splashback
- Smeg oven, cooktop, rangehood and dishwasher
- Generous Balconies / Terraces
- Built-in pantry, drawers and bin
- Energy efficient LED lighting
- · GPO's and Taps on Balconies
- Superlative in-house amenities including two private landscaped podiums, lounge, dining room and gym