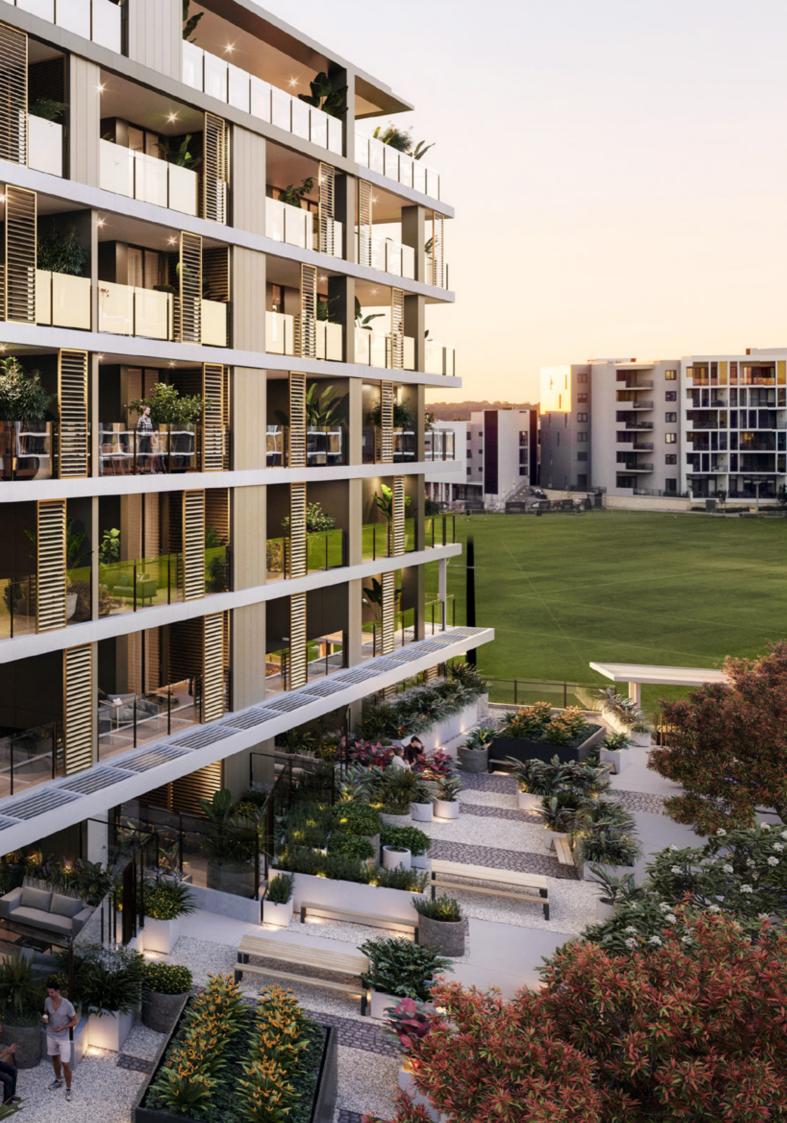

Live Connected. Live Claremont

1 & 2x1
BED & BATH

## The premium claremont lifestyle.

- Average 8.05 Star NatHERS Rating
- · Tall ceilings
- 100% wool carpets
- · Double-glazed windows
- Stone benchtops/ splashback
- Smeg oven, cooktop, rangehood and dishwasher
- Generous Balconies / Terraces
- Built-in pantry, drawers and bin
- Energy efficient LED lighting
- · GPO's and Taps on Balconies
- Superlative in-house amenities including two private landscaped podiums, lounge, dining room and gym