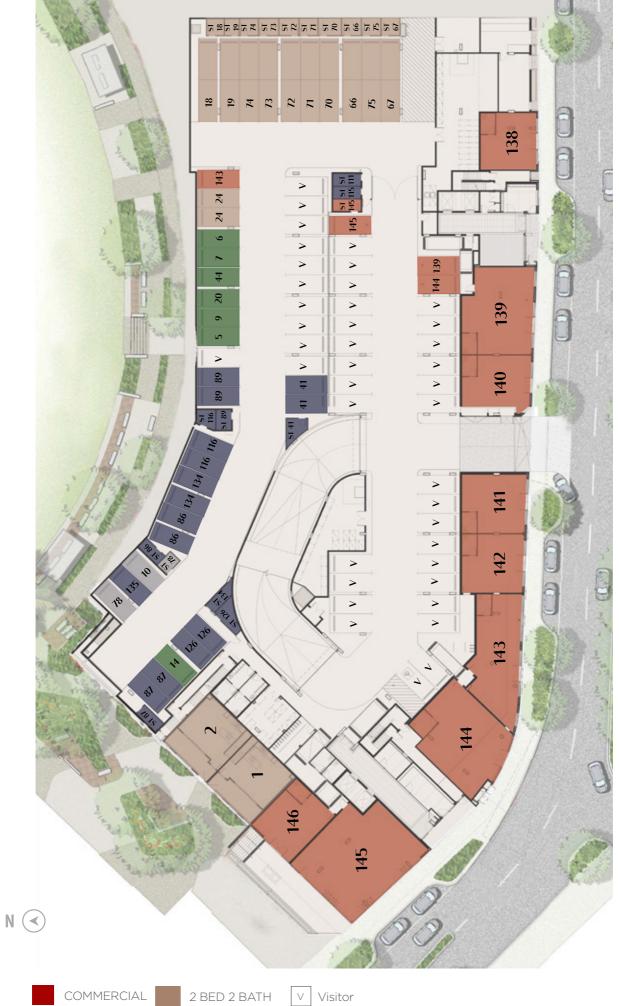

| 2 x 63A (Fast Charge) Electric Car Chargers provided for shared use (payment for consumed power use required)                                                                                                                                                                                                                                                                                                                                                                                                                                                                                                                                                                                                                                                                 |



#### **Basement**





#### Ground



## Level One















## **Level Two**







# **Level Three**





## **Level Four**





# **Level Five**





## **Level Six**





# Level Seven









terracesclaremont.com.au