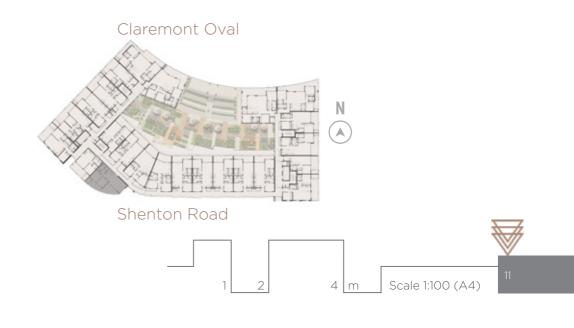

| Apt<br># | Level | Energy<br>Efficiency<br>Star Rating | Aspect | Internal | Balcony | Store | Car Bay<br>Area | Car<br>Bay(s) | Total   |
|----------|-------|-------------------------------------|--------|----------|---------|-------|-----------------|---------------|---------|
| 11       | One   | 8.1★                                | South  | 58 sqm   | 24 sqm  | 4 sqm | 14 sqm          | 1             | 100 sqm |
| 32       | Two   | 8.1★                                | South  | 58 sqm   | 18 sqm  | 4 sqm | 14 sqm          | 1             | 94 sqm  |
| 56       | Three | 8.1★                                | South  | 58 sqm   | 18 sqm  | 4 sqm | 14 sqm          | 1             | 94 sqm  |
| 80       | Four  | 8.1★                                | South  | 58 sqm   | 18 sqm  | 4 sqm | 14 sqm          | 1             | 94 sqm  |
| 103      | Five  | 8.1★                                | South  | 58 sqm   | 18 sqm  | 4 sqm | 14 sqm          | 1             | 94 sqm  |
| 121      | Six   | 8.1★                                | South  | 58 sqm   | 18 sqm  | 4 sqm | 14 sqm          | 1             | 94 sqm  |