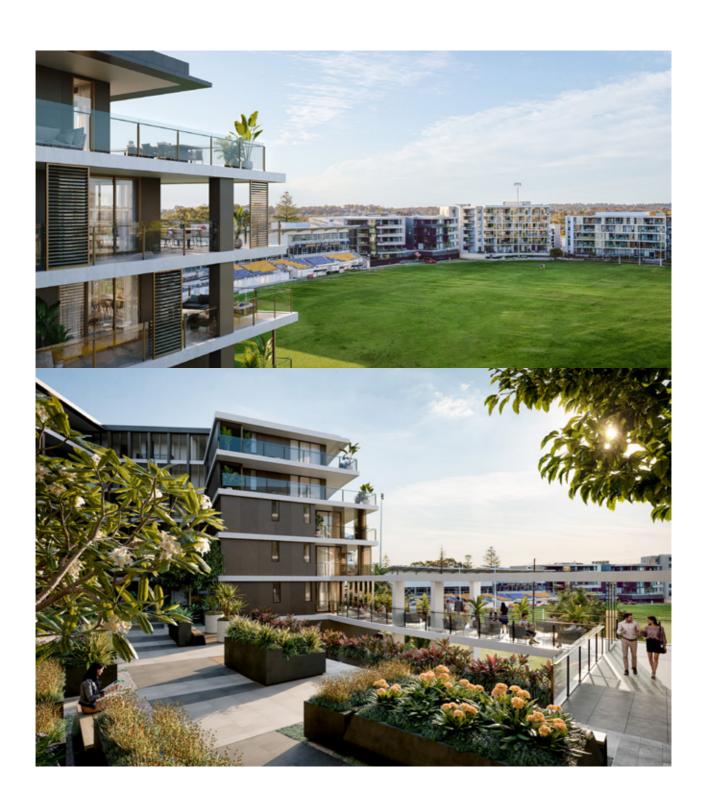

## The premium claremont lifestyle.

- Average 8.05 Star NatHERS Rating
- · Tall ceilings
- 100% wool carpets
- · Double-glazed windows
- Stone benchtops/ splashback
- Smeg oven, cooktop, rangehood and dishwasher
- Generous Balconies / Terraces
- Built-in pantry, drawers and bin
- Energy efficient LED lighting
- · GPO's and Taps on Balconies
- Superlative in-house amenities including two private landscaped podiums, lounge, dining room and gym

#### Common Areas

| Visitors - Common                      | Visitor parking bays provided in dedicated area on the Ground level                                                                                                                                                                                                                                                                                                                                                                                                                                                                                                                                                                                                                                                                                                           |
|----------------------------------------|-------------------------------------------------------------------------------------------------------------------------------------------------------------------------------------------------------------------------------------------------------------------------------------------------------------------------------------------------------------------------------------------------------------------------------------------------------------------------------------------------------------------------------------------------------------------------------------------------------------------------------------------------------------------------------------------------------------------------------------------------------------------------------|
| Bike Racks - Common                    | Bike Store located in Basement, general power point available                                                                                                                                                                                                                                                                                                                                                                                                                                                                                                                                                                                                                                                                                                                 |
| Ground Floor Lobbies                   | Feature tiled lobby floors and tiled walls and feature ceiling with feature lighting                                                                                                                                                                                                                                                                                                                                                                                                                                                                                                                                                                                                                                                                                          |
| Upper Floor Lobbies                    | Carpet tile lobby floors with feature wall to lift core and painted plaster walls and skim coat ceilings                                                                                                                                                                                                                                                                                                                                                                                                                                                                                                                                                                                                                                                                      |
| Basement Lobbies                       | Coloured sealed non-slip concrete lobby floors with feature wall and painted plaster walls and skim coat ceilings                                                                                                                                                                                                                                                                                                                                                                                                                                                                                                                                                                                                                                                             |
| Breezeways / Walkways                  | Painted acratex finished plasterboard / concrete walls with selected non-slip floor tiles, and plasterboard painted ceilings with recessed downlights. Walls tiled panels.                                                                                                                                                                                                                                                                                                                                                                                                                                                                                                                                                                                                    |
| Fire Stairs                            | Unsealed concrete floors and unpainted walls and ceilings                                                                                                                                                                                                                                                                                                                                                                                                                                                                                                                                                                                                                                                                                                                     |
| Ramp access to Comm / Retail Tenancies | Coloured sealed non-slip concrete with painted masonry wall                                                                                                                                                                                                                                                                                                                                                                                                                                                                                                                                                                                                                                                                                                                   |
| Concierge                              | Carpeted floor with plaster & painted walls and plasterboard ceiling                                                                                                                                                                                                                                                                                                                                                                                                                                                                                                                                                                                                                                                                                                          |
| Dining Pavilion & Terraces             | Engineered timber flooring, on acoustic underlay. Kitchen with polished Caesarstone benchtops, laminate cabinetwork, 11/3 sink. Appliances include Smeg Dolce 60cm oven, 45cm compact speed oven, 60cm electric induction 4 zone cook top and 60cm built in rangehood. Under bench fridge, and 2 x Smeg Dolce fully integrated dishwashers, ice machine. Central carpet with feature stone wall unit, plaster and painted walls. Plaster walls with paint and timber feature wall. Porcelain floor tiles plus feature tiling sections with special cutting. Reverse cycle ducted air conditioning provided to all internal areas. Glazed bifold windows & doors and entry door with powder coated aluminium frame and double glazing. Porcelain tiles on pedestal to Terrace. |
| Gymnasium & Balcony                    | Carpet tile floors with painted plaster walls and skim coat ceilings. Cardio equipment, light weights and wall mounted TV and mirrors in feature wall and coat rack. Reverse cycle wall mounted diffuser air conditioning. Chilled cold water dispenser station with associated splashback and tiled floor. Porcelain tiles on pedestal to balcony                                                                                                                                                                                                                                                                                                                                                                                                                            |
| Waste / Refuse Rooms                   | Sealed concrete floors, key swipe access                                                                                                                                                                                                                                                                                                                                                                                                                                                                                                                                                                                                                                                                                                                                      |
| Carparking                             | Sealed concrete floors, painted masonry walls                                                                                                                                                                                                                                                                                                                                                                                                                                                                                                                                                                                                                                                                                                                                 |
| Photovoltaic Cells - Common            | 30kw photovoltaic cells to provide supplementary power for common area lighting, roof mounted, with additional bank of Tesla battery storage giving ability of storing the solar energy for use when the sun isn't shining.                                                                                                                                                                                                                                                                                                                                                                                                                                                                                                                                                   |
| E-Charging Car Bays                    | 2 x 63A (Fast Charge) Electric Car Chargers provided for shared use (payment for consumed power use required)                                                                                                                                                                                                                                                                                                                                                                                                                                                                                                                                                                                                                                                                 |