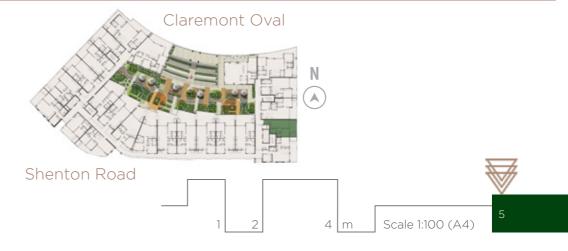

#### Claremont Oval

Shenton Road

| Apt<br># | Level | Energy<br>Efficiency<br>Star Rating | Aspect | Internal | Terrace | Balcony | Store | Car Bay<br>Area | Car<br>Bay(s) | Total   |
|----------|-------|-------------------------------------|--------|----------|---------|---------|-------|-----------------|---------------|---------|
| 07       | One   | 9.3★                                | East   | 54 sqm   | 31 sqm  | -       | 4 sqm | 14 sqm          | 1             | 103 sqm |
| 20       | Two   | 9.3★                                | East   | 59 sqm   | -       | 20 sqm  | 4 sqm | 14 sqm          | 1             | 97 sqm  |
| 44       | Three | 9.3★                                | East   | 59 sqm   | -       | 15 sqm  | 4 sqm | 14 sqm          | 1             | 92 sqm  |
| 68       | Four  | 9.3★                                | East   | 59 sqm   | -       | 15 sqm  | 4 sqm | 14 sqm          | 1             | 92 sqm  |
| 91       | Five  | 9.3★                                | East   | 58 sqm   | -       | 15 sqm  | 4 sqm | 14 sqm          | 1             | 91 sqm  |