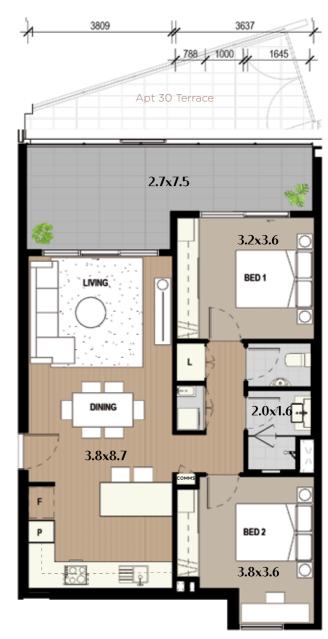

#### Claremont Oval

Shenton Road

| Apt<br># | Level | Energy<br>Efficiency<br>Star Rating | Aspect | Internal | Balcony | Balcony<br>Two | Store | Car<br>Bay<br>Area | Car<br>Bay(s) | Total   |
|----------|-------|-------------------------------------|--------|----------|---------|----------------|-------|--------------------|---------------|---------|
| 10       | One   | 7.6★                                | South  | 80 sqm   | 26 sqm  | 13 sqm         | 4 sqm | 14 sqm             | 1             | 137 sqm |
| 31       | Two   | 7.6★                                | South  | 80 sqm   | 27 sqm  | -              | 4 sqm | 14 sqm             | 1             | 125 sqm |
| 55       | Three | 7.6★                                | South  | 80 sqm   | 27 sqm  | -              | 4 sqm | 14 sqm             | 1             | 125 sqm |
| 79       | Four  | 7.6★                                | South  | 80 sqm   | 27 sqm  | -              | 4 sqm | 14 sqm             | 1             | 125 sqm |
| 102      | Five  | 7.6★                                | South  | 80 sqm   | 27 sqm  | -              | 4 sqm | 14 sqm             | 1             | 125 sqm |
| 120      | Six   | 7.6★                                | South  | 80 sqm   | 27 sqm  | -              | 4 sqm | 14 sqm             | 1             | 125 sqm |