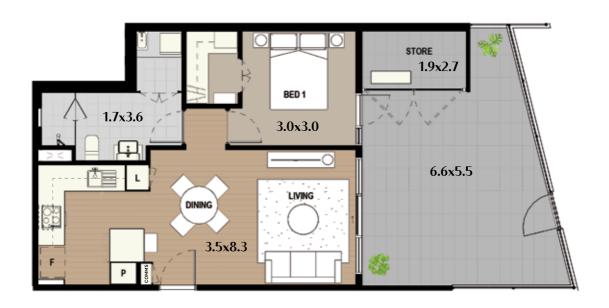

| Apt<br># | Level | Energy<br>Efficiency<br>Star Rating | Aspect | Internal | Terrace | Balcony | Store | Car<br>Bay<br>Area | Car<br>Bay(s) | Total   |
|----------|-------|-------------------------------------|--------|----------|---------|---------|-------|--------------------|---------------|---------|
| 30       | Two   | 9.1★                                | North  | 78 sqm   | 34 sqm  | -       | 4 sqm | 14 sqm             | 1             | 130 sqm |
| 54       | Three | 9.1★                                | North  | 78 sqm   | -       | 18 sqm  | 5 sqm | 14 sqm             | 1             | 115 sqm |
| 78       | Four  | 9.1★                                | North  | 78 sqm   | -       | 18 sqm  | 4 sqm | 14 sqm             | 1             | 114 sqm |
| 101      | Five  | 9.1★                                | North  | 78 sqm   | -       | 18 sqm  | 4 sqm | 14 sqm             | 1             | 114 sqm |
| 119      | Six   | 9.1★                                | North  | 78 sqm   | -       | 18 sqm  | 4 sqm | 14 sqm             | 1             | 114 sqm |