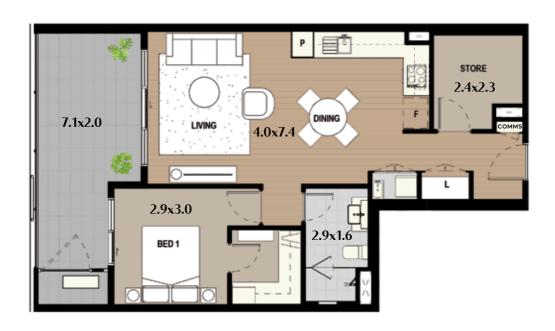

| Apt<br># | Level | Energy<br>Efficiency<br>Star Rating | Aspect | Internal | Balcony | Store | Car Bay<br>Area | Car<br>Bay(s) | Total  |
|----------|-------|-------------------------------------|--------|----------|---------|-------|-----------------|---------------|--------|
| 09       | One   | 8.4★                                | South  | 58 sqm   | 12 sqm  | 3 sqm | 14 sqm          | 1             | 87 sqm |