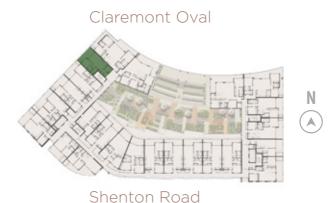

#### Claremont Oval

Shenton Road

| Apt<br># | Level | Energy<br>Efficiency<br>Star Rating | Aspect | Internal | Balcony | Balcony<br>Two | Store | Car<br>Bay<br>Area | Car<br>Bay(s) | Total   |
|----------|-------|-------------------------------------|--------|----------|---------|----------------|-------|--------------------|---------------|---------|
| 10       | One   | 7.6★                                | South  | 80 sqm   | 26 sqm  | 13 sqm         | 4 sqm | 14 sqm             | 1             | 137 sqm |
| 31       | Two   | 7.6★                                | South  | 80 sqm   | 27 sqm  | -              | 4 sqm | 14 sqm             | 1             | 125 sqm |
| 55       | Three | 7.6★                                | South  | 80 sqm   | 27 sqm  | -              | 4 sqm | 14 sqm             | 1             | 125 sqm |
| 79       | Four  | 7.6★                                | South  | 80 sqm   | 27 sqm  | -              | 4 sqm | 14 sqm             | 1             | 125 sqm |
| 102      | Five  | 7.6★                                | South  | 80 sqm   | 27 sqm  | -              | 4 sqm | 14 sqm             | 1             | 125 sqm |
| 120      | Six   | 7.6★                                | South  | 80 sqm   | 27 sqm  | -              | 4 sqm | 14 sqm             | 1             | 125 sqm |