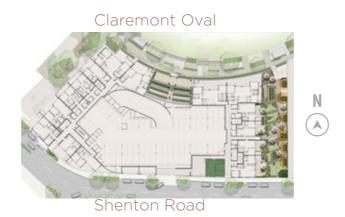

#### Claremont Oval

Shenton Road

| Apt<br># | Level | Energy<br>Efficiency<br>Star Rating | Aspect | Internal | Terrace | Balcony | Store | Car Bay<br>Area | Car<br>Bay(s) | Total   |
|----------|-------|-------------------------------------|--------|----------|---------|---------|-------|-----------------|---------------|---------|
| 07       | One   | 9.3★                                | East   | 54 sqm   | 31 sqm  | -       | 4 sqm | 14 sqm          | 1             | 103 sqm |
| 20       | Two   | 9.3★                                | East   | 59 sqm   | -       | 20 sqm  | 4 sqm | 14 sqm          | 1             | 97 sqm  |
| 44       | Three | 9.3★                                | East   | 59 sqm   | -       | 15 sqm  | 4 sqm | 14 sqm          | 1             | 92 sqm  |
| 68       | Four  | 9.3★                                | East   | 59 sqm   | -       | 15 sqm  | 4 sqm | 14 sqm          | 1             | 92 sqm  |
| 91       | Five  | 9.3★                                | East   | 58 sqm   | -       | 15 sqm  | 4 sqm | 14 sqm          | 1             | 91 sqm  |