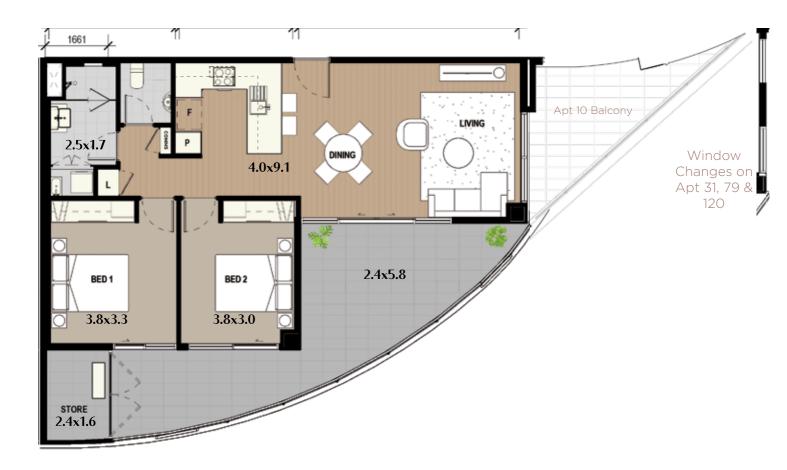

#### Claremont Oval

Shenton Road

| Apt<br># | Level | Energy<br>Efficiency<br>Star Rating | Aspect | Internal | Balcony | Balcony<br>Two | Store | Car<br>Bay<br>Area | Car<br>Bay(s) | Total   |
|----------|-------|-------------------------------------|--------|----------|---------|----------------|-------|--------------------|---------------|---------|
| 10       | One   | 7.6★                                | South  | 80 sqm   | 26 sqm  | 13 sqm         | 4 sqm | 14 sqm             | 1             | 137 sqm |
| 31       | Two   | 7.6★                                | South  | 80 sqm   | 27 sqm  | -              | 4 sqm | 14 sqm             | 1             | 125 sqm |
| 55       | Three | 7.6★                                | South  | 80 sqm   | 27 sqm  | -              | 4 sqm | 14 sqm             | 1             | 125 sqm |
| 79       | Four  | 7.6★                                | South  | 80 sqm   | 27 sqm  | -              | 4 sqm | 14 sqm             | 1             | 125 sqm |
| 102      | Five  | 7.6★                                | South  | 80 sqm   | 27 sqm  | -              | 4 sqm | 14 sqm             | 1             | 125 sqm |
| 120      | Six   | 7.6★                                | South  | 80 sqm   | 27 sqm  | -              | 4 sqm | 14 sqm             | 1             | 125 sqm |