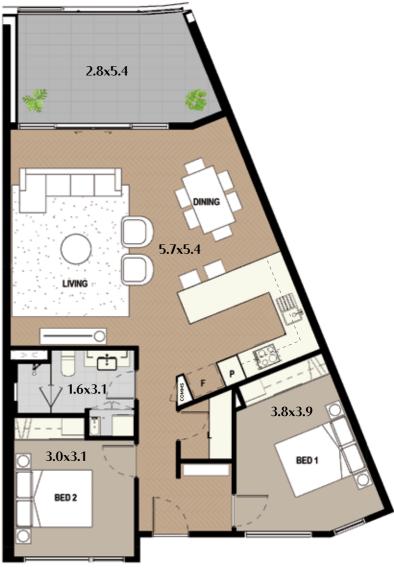

| Apt<br># | Level | Energy<br>Efficiency<br>Star Rating | Aspect | Internal | Balcony | Store | Car Bay<br>Area | Car<br>Bay(s) | Total   |
|----------|-------|-------------------------------------|--------|----------|---------|-------|-----------------|---------------|---------|
| 11       | One   | 8.1★                                | South  | 58 sqm   | 24 sqm  | 4 sqm | 14 sqm          | 1             | 100 sqm |
| 32       | Two   | 8.1★                                | South  | 58 sqm   | 18 sqm  | 4 sqm | 14 sqm          | 1             | 94 sqm  |
| 56       | Three | 8.1★                                | South  | 58 sqm   | 18 sqm  | 4 sqm | 14 sqm          | 1             | 94 sqm  |
| 80       | Four  | 8.1★                                | South  | 58 sqm   | 18 sqm  | 4 sqm | 14 sqm          | 1             | 94 sqm  |
| 103      | Five  | 8.1★                                | South  | 58 sqm   | 18 sqm  | 4 sqm | 14 sqm          | 1             | 94 sqm  |
| 121      | Six   | 8.1★                                | South  | 58 sqm   | 18 sqm  | 4 sqm | 14 sqm          | 1             | 94 sqm  |