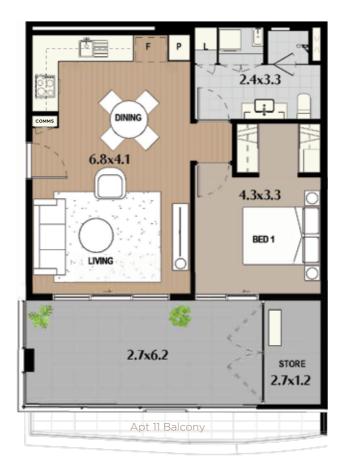

| Apt<br># | Level | Energy<br>Efficiency<br>Star Rating | Aspect | Internal | Balcony | Store | Car Bay<br>Area | Car<br>Bay(s) | Total   |
|----------|-------|-------------------------------------|--------|----------|---------|-------|-----------------|---------------|---------|
| 11       | One   | 8.1★                                | South  | 58 sqm   | 24 sqm  | 4 sqm | 14 sqm          | 1             | 100 sqm |
| 32       | Two   | 8.1★                                | South  | 58 sqm   | 18 sqm  | 4 sqm | 14 sqm          | 1             | 94 sqm  |
| 56       | Three | 8.1★                                | South  | 58 sqm   | 18 sqm  | 4 sqm | 14 sqm          | 1             | 94 sqm  |
| 80       | Four  | 8.1★                                | South  | 58 sqm   | 18 sqm  | 4 sqm | 14 sqm          | 1             | 94 sqm  |
| 103      | Five  | 8.1★                                | South  | 58 sqm   | 18 sqm  | 4 sqm | 14 sqm          | 1             | 94 sqm  |
| 121      | Six   | 8.1★                                | South  | 58 sqm   | 18 sqm  | 4 sqm | 14 sqm          | 1             | 94 sqm  |