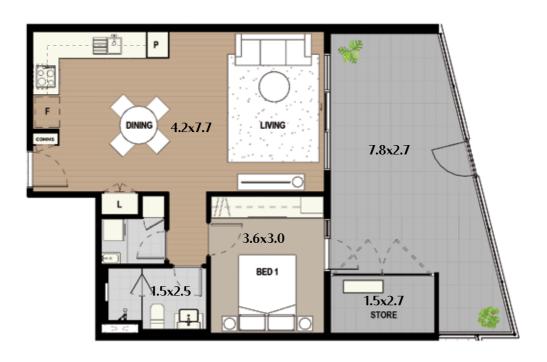

| Apt<br># | Level | Energy<br>Efficiency<br>Star Rating | Aspect | Internal | Balcony | Store | Car Bay<br>Area | Car<br>Bay(s) | Total  |
|----------|-------|-------------------------------------|--------|----------|---------|-------|-----------------|---------------|--------|
| 09       | One   | 8.4★                                | South  | 58 sqm   | 12 sqm  | 3 sqm | 14 sqm          | 1             | 87 sqm |