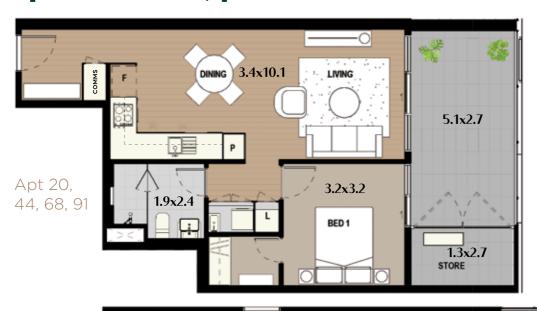

#### Claremont Oval

Shenton Road

| Apt<br># | Level | Energy<br>Efficiency<br>Star Rating | Aspect | Internal | Terrace | Balcony | Store | Car Bay<br>Area | Car<br>Bay(s) | Total   |
|----------|-------|-------------------------------------|--------|----------|---------|---------|-------|-----------------|---------------|---------|
| 07       | One   | 9.3★                                | East   | 54 sqm   | 31 sqm  | -       | 4 sqm | 14 sqm          | 1             | 103 sqm |
| 20       | Two   | 9.3★                                | East   | 59 sqm   | -       | 20 sqm  | 4 sqm | 14 sqm          | 1             | 97 sqm  |
| 44       | Three | 9.3★                                | East   | 59 sqm   | -       | 15 sqm  | 4 sqm | 14 sqm          | 1             | 92 sqm  |
| 68       | Four  | 9.3★                                | East   | 59 sqm   | -       | 15 sqm  | 4 sqm | 14 sqm          | 1             | 92 sqm  |
| 91       | Five  | 9.3★                                | East   | 58 sqm   | -       | 15 sqm  | 4 sqm | 14 sqm          | 1             | 91 sqm  |