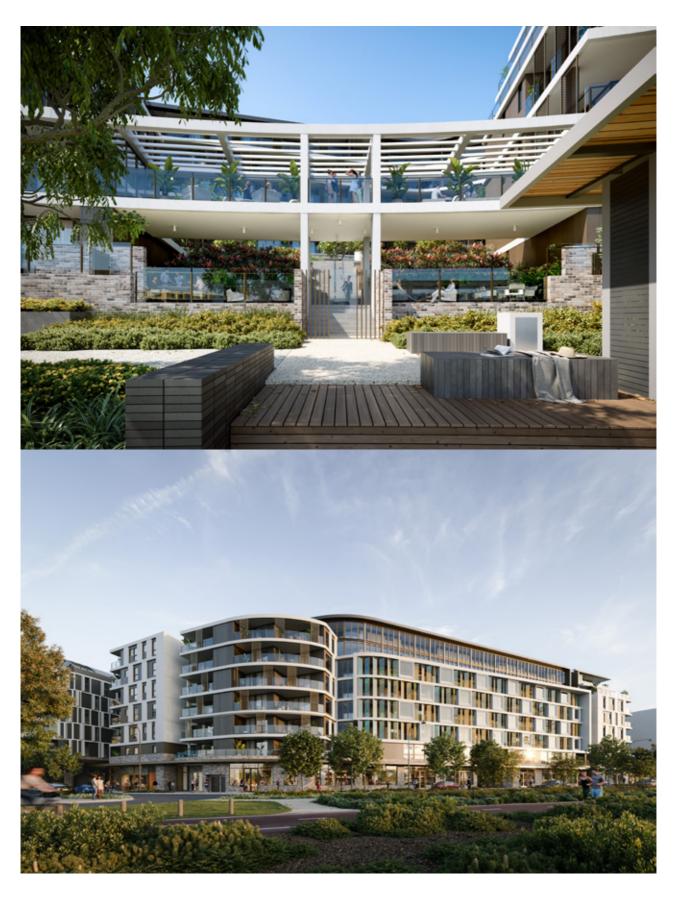

Live Connected. Live Claremont

1 & 2x1
BED & BATH

## The premium claremont lifestyle.

- Average 8.05 Star NatHERS Rating
- · Tall ceilings
- 100% wool carpets
- · Double-glazed windows
- Stone benchtops/ splashback
- Smeg oven, cooktop, rangehood and dishwasher
- Generous Balconies / Terraces
- Built-in pantry, drawers and bin
- Energy efficient LED lighting
- · GPO's and Taps on Balconies
- Superlative in-house amenities including two private landscaped podiums, lounge, dining room and gym