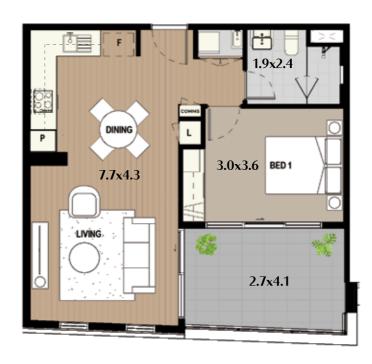

| Apt<br># | Level | Energy<br>Efficiency<br>Star Rating | Aspect | Internal | Terrace | Store | Car Bay<br>Area | Car<br>Bay(s) | Total   |
|----------|-------|-------------------------------------|--------|----------|---------|-------|-----------------|---------------|---------|
| 05       | One   | 7.9★                                | East   | 59 sqm   | 27 sqm  | 4 sqm | 14 sqm          | 1             | 104 sqm |