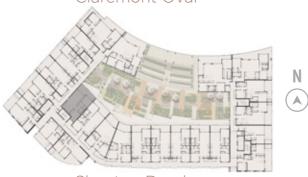

------|
| 30       | Two   | 9.1★                                | North  | 78 sqm   | 34 sqm  | -       | 4 sqm | 14 sqm             | 1             | 130 sqm |
| 54       | Three | 9.1★                                | North  | 78 sqm   | -       | 18 sqm  | 5 sqm | 14 sqm             | 1             | 115 sqm |
| 78       | Four  | 9.1★                                | North  | 78 sqm   | -       | 18 sqm  | 4 sqm | 14 sqm             | 1             | 114 sqm |
| 101      | Five  | 9.1★                                | North  | 78 sqm   | -       | 18 sqm  | 4 sqm | 14 sqm             | 1             | 114 sqm |
| 119      | Six   | 9.1★                                | North  | 78 sqm   | -       | 18 sqm  | 4 sqm | 14 sqm             | 1             | 114 sqm |

#### Claremont Oval



Shenton Road





| Apt<br># | Level | Energy<br>Efficiency<br>Star Rating | Aspect | Internal | Balcony | Balcony<br>Two | Store | Car<br>Bay<br>Area | Car<br>Bay(s) | Total   |
|----------|-------|-------------------------------------|--------|----------|---------|----------------|-------|--------------------|---------------|---------|
| 10       | One   | 7.6★                                | South  | 80 sqm   | 26 sqm  | 13 sqm         | 4 sqm | 14 sqm             | 1             | 137 sqm |
| 31       | Two   | 7.6★                                | South  | 80 sqm   | 27 sqm  | -              | 4 sqm | 14 sqm             | 1             | 125 sqm |
| 55       | Three | 7.6★                                | South  | 80 sqm   | 27 sqm  | -              | 4 sqm | 14 sqm             | 1