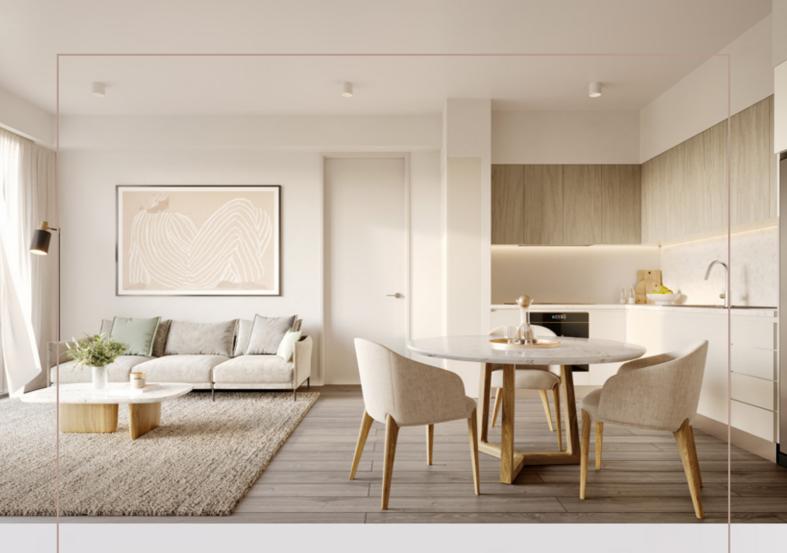

## The premium claremont lifestyle.

- Average 8.05 Star NatHERS Rating
- · Tall ceilings
- 100% wool carpets
- · Double-glazed windows
- Stone benchtops/ splashback
- Smeg oven, cooktop, rangehood and dishwasher
- Generous Balconies / Terraces
- Built-in pantry, drawers and bin
- Energy efficient LED lighting
- · GPO's and Taps on Balconies
- Superlative in-house amenities including two private landscaped podiums, lounge, dining room and gym