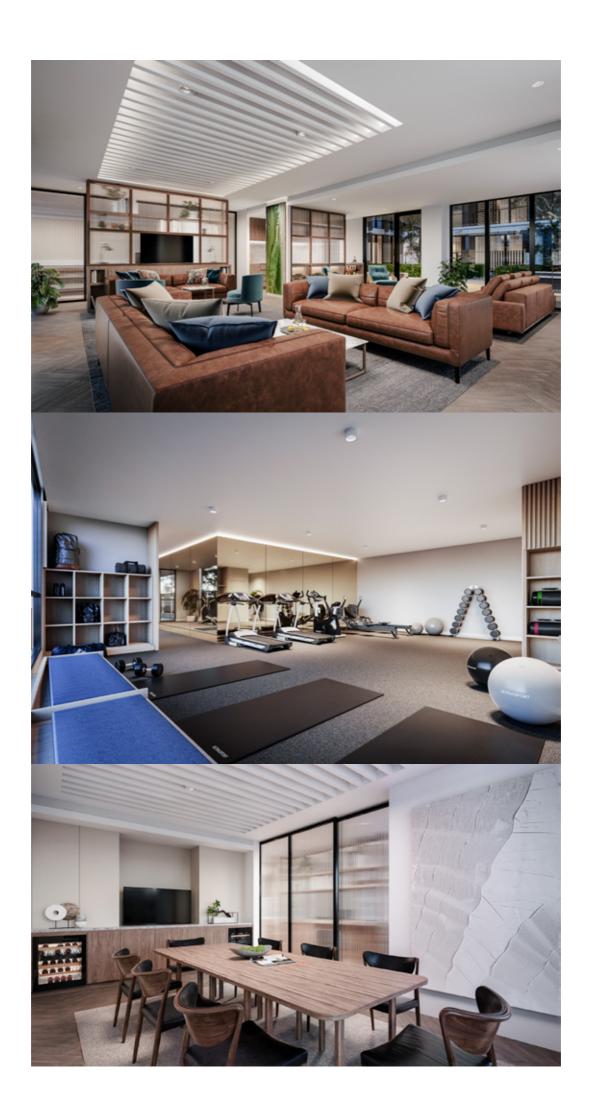

#### Common Areas

| Visitors - Common                      | Visitor parking bays provided in dedicated area on the Ground level                                                                                                                                                                                                                                                                                                                                                                                                                                                                                                                                                                                                                                                                                                           |
|----------------------------------------|-------------------------------------------------------------------------------------------------------------------------------------------------------------------------------------------------------------------------------------------------------------------------------------------------------------------------------------------------------------------------------------------------------------------------------------------------------------------------------------------------------------------------------------------------------------------------------------------------------------------------------------------------------------------------------------------------------------------------------------------------------------------------------|
| Bike Racks - Common                    | Bike Store located in Basement, general power point available                                                                                                                                                                                                                                                                                                                                                                                                                                                                                                                                                                                                                                                                                                                 |
| Ground Floor Lobbies                   | Feature tiled lobby floors and tiled walls and feature ceiling with feature lighting                                                                                                                                                                                                                                                                                                                                                                                                                                                                                                                                                                                                                                                                                          |
| Upper Floor Lobbies                    | Carpet tile lobby floors with feature wall to lift core and painted plaster walls and skim coat ceilings                                                                                                                                                                                                                                                                                                                                                                                                                                                                                                                                                                                                                                                                      |
| Basement Lobbies                       | Coloured sealed non-slip concrete lobby floors with feature wall and painted plaster walls and skim coat ceilings                                                                                                                                                                                                                                                                                                                                                                                                                                                                                                                                                                                                                                                             |
| Breezeways / Walkways                  | Painted acratex finished plasterboard / concrete walls with selected non-slip floor tiles, and plasterboard painted ceilings with recessed downlights. Walls tiled panels.                                                                                                                                                                                                                                                                                                                                                                                                                                                                                                                                                                                                    |
| Fire Stairs                            | Unsealed concrete floors and unpainted walls and ceilings                                                                                                                                                                                                                                                                                                                                                                                                                                                                                                                                                                                                                                                                                                                     |
| Ramp access to Comm / Retail Tenancies | Coloured sealed non-slip concrete with painted masonry wall                                                                                                                                                                                                                                                                                                                                                                                                                                                                                                                                                                                                                                                                                                                   |
| Concierge                              | Carpeted floor with plaster & painted walls and plasterboard ceiling                                                                                                                                                                                                                                                                                                                                                                                                                                                                                                                                                                                                                                                                                                          |
| Dining Pavilion & Terraces             | Engineered timber flooring, on acoustic underlay. Kitchen with polished Caesarstone benchtops, laminate cabinetwork, 11/3 sink. Appliances include Smeg Dolce 60cm oven, 45cm compact speed oven, 60cm electric induction 4 zone cook top and 60cm built in rangehood. Under bench fridge, and 2 x Smeg Dolce fully integrated dishwashers, ice machine. Central carpet with feature stone wall unit, plaster and painted walls. Plaster walls with paint and timber feature wall. Porcelain floor tiles plus feature tiling sections with special cutting. Reverse cycle ducted air conditioning provided to all internal areas. Glazed bifold windows & doors and entry door with powder coated aluminium frame and double glazing. Porcelain tiles on pedestal to Terrace. |
| Gymnasium & Balcony                    | Carpet tile floors with painted plaster walls and skim coat ceilings. Cardio equipment, light weights and wall mounted TV and mirrors in feature wall and coat rack. Reverse cycle wall mounted diffuser air conditioning. Chilled cold water dispenser station with associated splashback and tiled floor. Porcelain tiles on pedestal to balcony                                                                                                                                                                                                                                                                                                                                                                                                                            |
| Waste / Refuse Rooms                   | Sealed concrete floors, key swipe access                                                                                                                                                                                                                                                                                                                                                                                                                                                                                                                                                                                                                                                                                                                                      |
| Carparking                             | Sealed concrete floors, painted masonry walls                                                                                                                                                                                                                                                                                                                                                                                                                                                                                                                                                                                                                                                                                                                                 |
| Photovoltaic Cells - Common            | 30kw photovoltaic cells to provide supplementary power for common area lighting, roof mounted, with additional bank of Tesla battery storage giving ability of storing the solar energy for use when the sun isn't shining.                                                                                                                                                                                                                                                                                                                                                                                                                                                                                                                                                   |
| E-Charging Car Bays                    | 2 x 63A (Fast Charge) Electric Car Chargers provided for shared use (payment for consumed power use required)                                                                                                                                                                                                                                                                                                                                                                                                                                                                                                                                                                                                                                                                 |