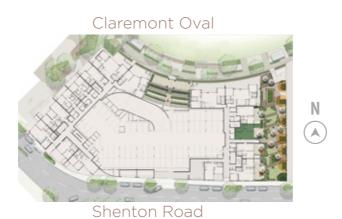

#### Claremont Oval

Shenton Road

| Apt<br># | Level | Energy<br>Efficiency<br>Star Rating | Aspect | Internal | Terrace | Balcony | Store | Car Bay<br>Area | Car<br>Bay(s) | Total   |
|----------|-------|-------------------------------------|--------|----------|---------|---------|-------|-----------------|---------------|---------|
| 07       | One   | 9.3★                                | East   | 54 sqm   | 31 sqm  | -       | 4 sqm | 14 sqm          | 1             | 103 sqm |
| 20       | Two   | 9.3★                                | East   | 59 sqm   | -       | 20 sqm  | 4 sqm | 14 sqm          | 1             | 97 sqm  |
| 44       | Three | 9.3★                                | East   | 59 sqm   | -       | 15 sqm  | 4 sqm | 14 sqm          | 1             | 92 sqm  |
| 68       | Four  | 9.3★                                | East   | 59 sqm   | -       | 15 sqm  | 4 sqm | 14 sqm          | 1             | 92 sqm  |
| 91       | Five  | 9.3★                                | East   | 58 sqm   | -       | 15 sqm  | 4 sqm | 14 sqm          | 1             | 91 sqm  |