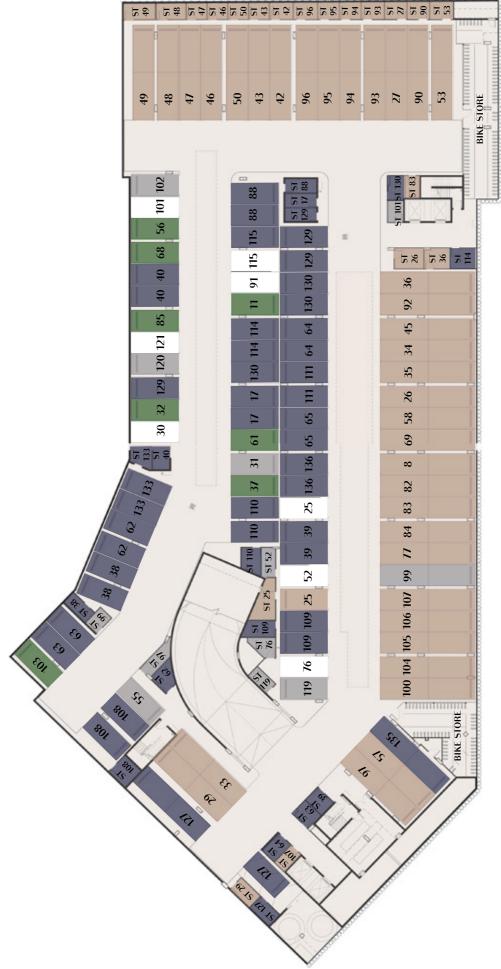

Bays                    | 2 x 63A (Fast Charge) Electric Car Chargers provided for shared use (payment for consumed power use required)                                                                                                                                                                                                                                                                                                                                                                                                                                                                                                                                                                                                                                                                 |



#### **Basement**





#### Ground



## Level One















## **Level Two**







# **Level Three**





## **Level Four**





# **Level Five**





## **Level Six**





# Level Seven









terracesclaremont.com.au